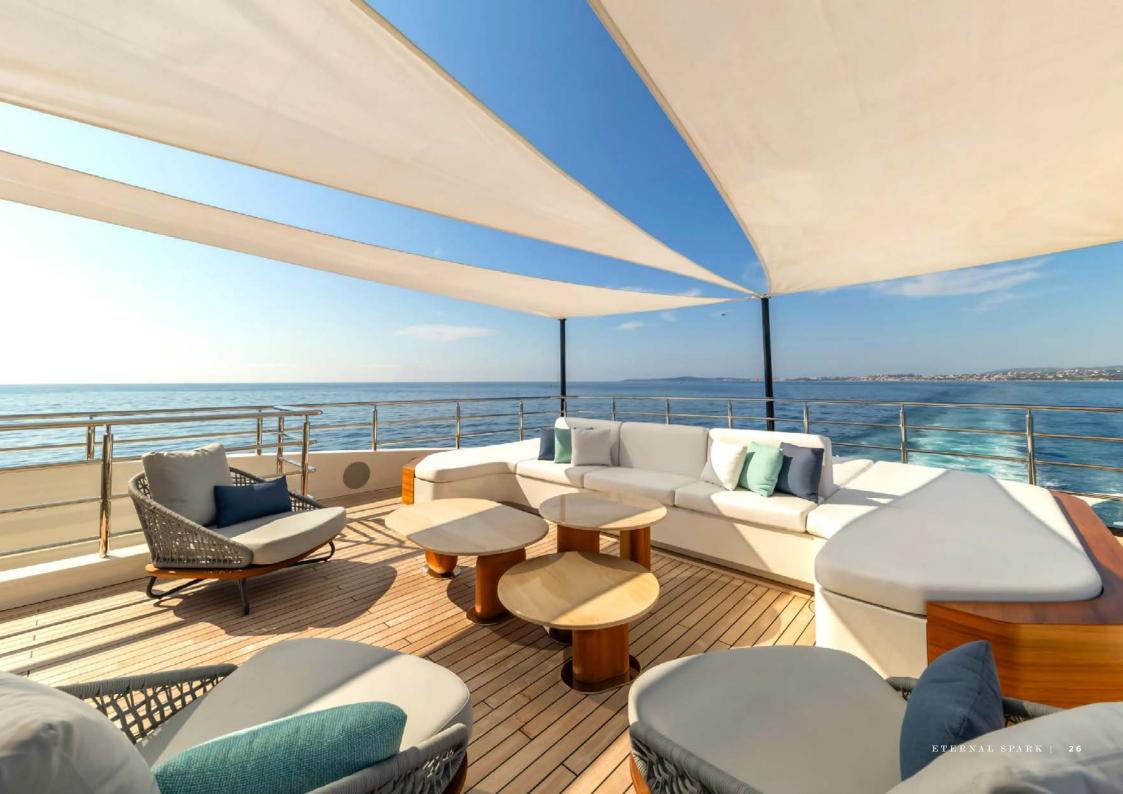

SPEED 12.0 KNOTS

MAXIMUM SPEED 17.0 KNOTS

accommodation

**GUEST STATEROOMS** 6

## facilities & features

## **TENDERS & TOYS**

CUSTOM-MADE ALUMINIUM 10M CHASE BOAT WILLIAMS 4.6M SPORTS JET TENDER 2 X SEADOO SPARK JET SKIS JET SKI DOCK

2 X SEABOB F5 SR

2 X LIFT E-FOILS (15'4 CRUISER MODEL, 15'9 MODEL)

4 X JOBE PADDLE BOARDS

4 X LUNG TANK

JOBE WAKEBOARD

JOBE TOWABLE INFATABLE COUCH

JOBE SINGLE RIDER TOWABLE INFATABLE

SNORKELING EQUIPMENT - CHILDRENS FULL FACE MASKS

PFDS AND HELMETS

SMALL INFATABLES AND WATER PISTOLS

## OTHER FEATURES

WIFI

MASTER CABIN ON MAIN DECK

BEACH CLUB

GYM / EXERCISE EQUIPMENT

JETSKI / WAVERUNNER

SAUNA / STEAM ROOM

SWIMMING POOL / DECK JACUZZI

ZERO SPEED STABILIZERS / STABILIZERS UNDERWAY

CINEMA