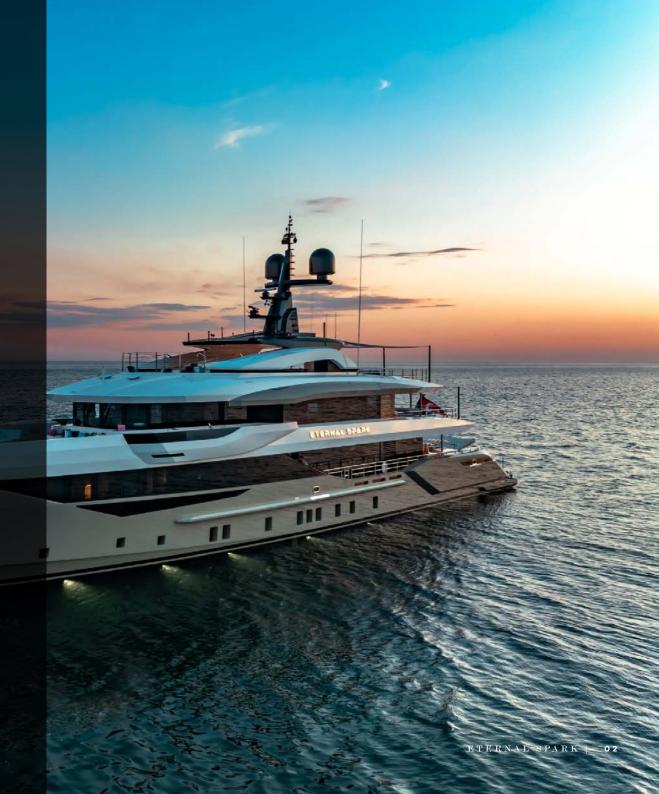

## **ETERNAL SPARK** FOR CHARTER

specifications

**LENGTH** 50.0M / 163'11"

**BEAM** 9.3M / 30'4"

**DRAUGHT** 2.6M / 8'6"

**BUILDER** BILGIN YACHTS

**BUILT** 2024

CRUISING SPEED 12.0 KNOTS

MAXIMUM SPEED 17.0 KNOTS

accommodation

**GUEST STATEROOMS** 6