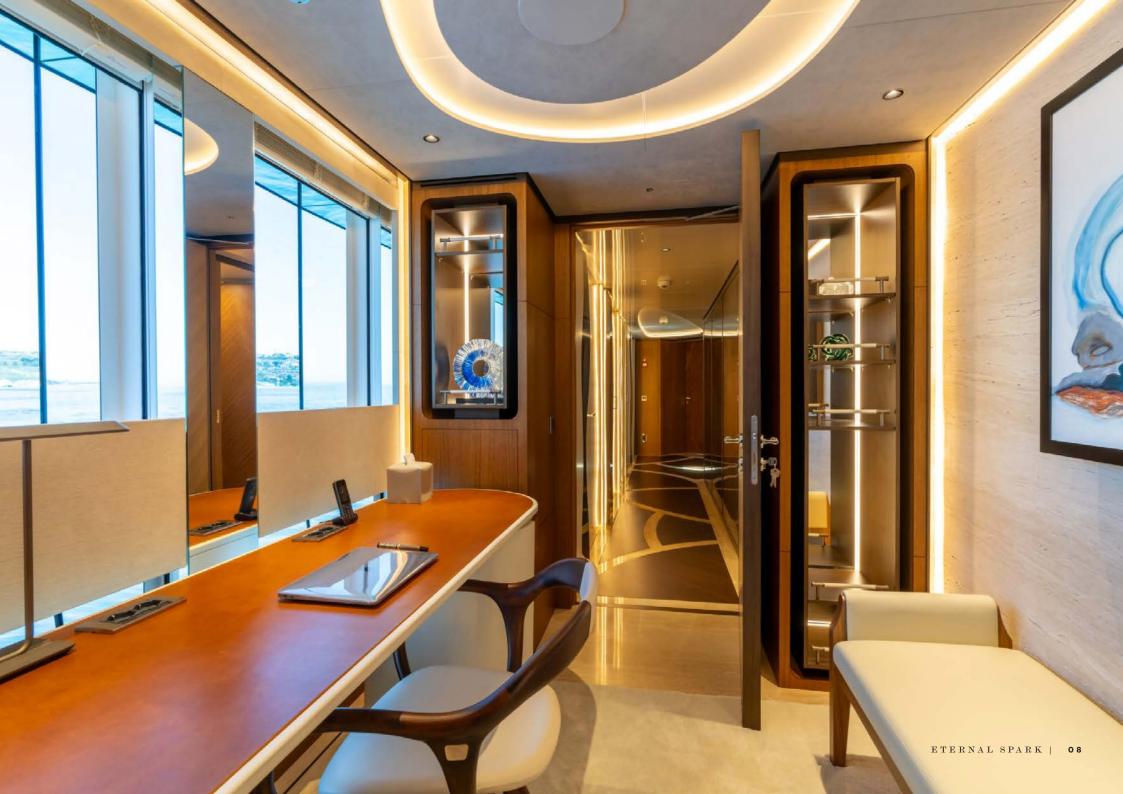

IN YACHTS

**BUILT** 2024

CRUISING SPEED 12.0 KNOTS

MAXIMUM SPEED 17.0 KNOTS

accommodation

**GUEST STATEROOMS** 6

## facilities & features

## **TENDERS & TOYS**

CUSTOM-MADE ALUMINIUM 10M CHASE BOAT WILLIAMS 4.6M SPORTS JET TENDER 2 X SEADOO SPARK JET SKIS JET SKI DOCK

2 X SEABOB F5 SR

2 X LIFT E-FOILS (15'4 CRUISER MODEL, 15'9 MODEL)

4 X JOBE PADDLE BOARDS

4 X LUNG TANK

JOBE WAKEBOARD

JOBE TOWABLE INFATABLE COUCH

JOBE SINGLE RIDER TOWABLE INFATABLE

SNORKELING EQUIPMENT - CHILDRENS FULL FACE MASKS

PFDS AND HELMETS

SMALL INFATABLES AND WATER PISTOLS

## OTHER FEATURES

WIFI

MASTER CABIN ON MAIN DECK

BEACH CLUB

GYM / EXERCISE EQUIPMENT

JETSKI / WAVERUNNER

SAUNA / STEAM ROOM

SWIMMING POOL / DECK JACUZZI

ZERO SPEED STABILIZERS / STABILIZERS UNDERWAY

CINEMA