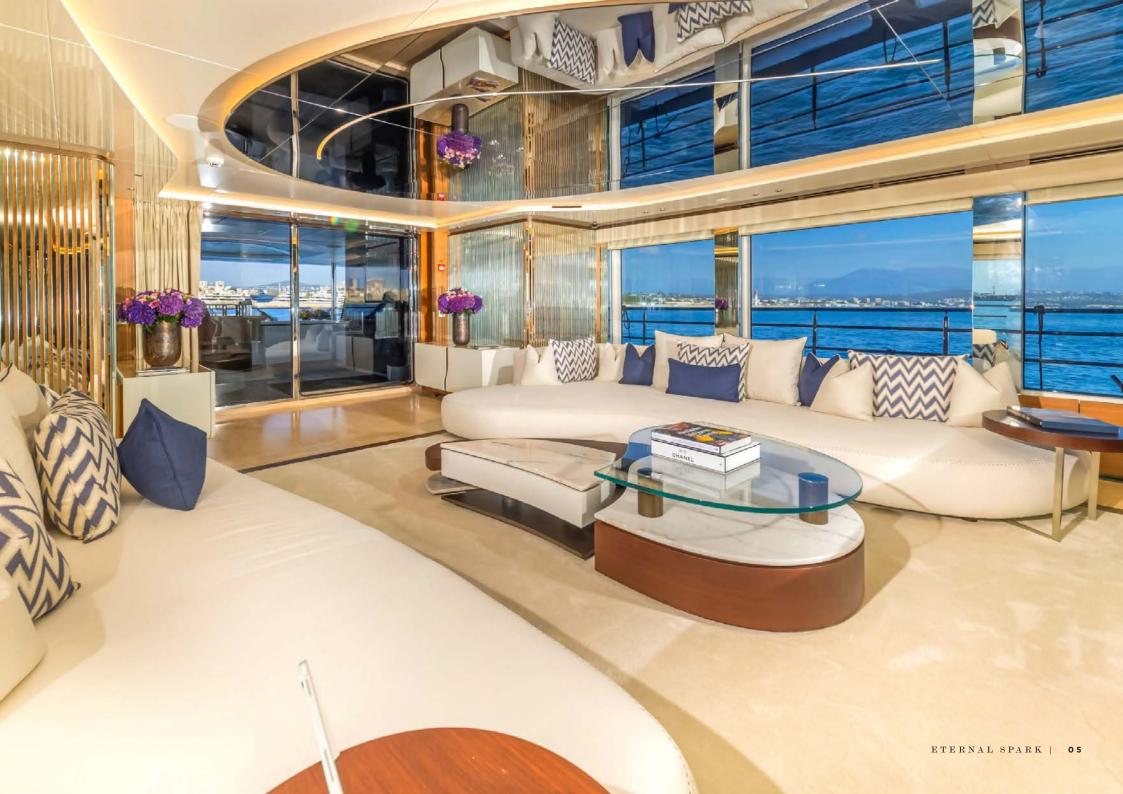

* BILGIN YACHTS

**BUILT** 2024

CRUISING SPEED 12.0 KNOTS

MAXIMUM SPEED 17.0 KNOTS

accommodation

**GUEST STATEROOMS** 6

## facilities & features

## **TENDERS & TOYS**

CUSTOM-MADE ALUMINIUM 10M CHASE BOAT WILLIAMS 4.6M SPORTS JET TENDER 2 X SEADOO SPARK JET SKIS JET SKI DOCK

2 X SEABOB F5 SR

2 X LIFT E-FOILS (15'4 CRUISER MODEL, 15'9 MODEL)

4 X JOBE PADDLE BOARDS

4 X LUNG TANK

JOBE WAKEBOARD

JOBE TOWABLE INFATABLE COUCH

JOBE SINGLE RIDER TOWABLE INFATABLE

SNORKELING EQUIPMENT - CHILDRENS FULL FACE MASKS

PFDS AND HELMETS

SMALL INFATABLES AND WATER PISTOLS

## OTHER FEATURES

WIFI

MASTER CABIN ON MAIN DECK

BEACH CLUB

GYM / EXERCISE EQUIPMENT

JETSKI / WAVERUNNER

SAUNA / STEAM ROOM

SWIMMING POOL / DECK JACUZZI

ZERO SPEED STABILIZERS / STABILIZERS UNDERWAY

CINEMA