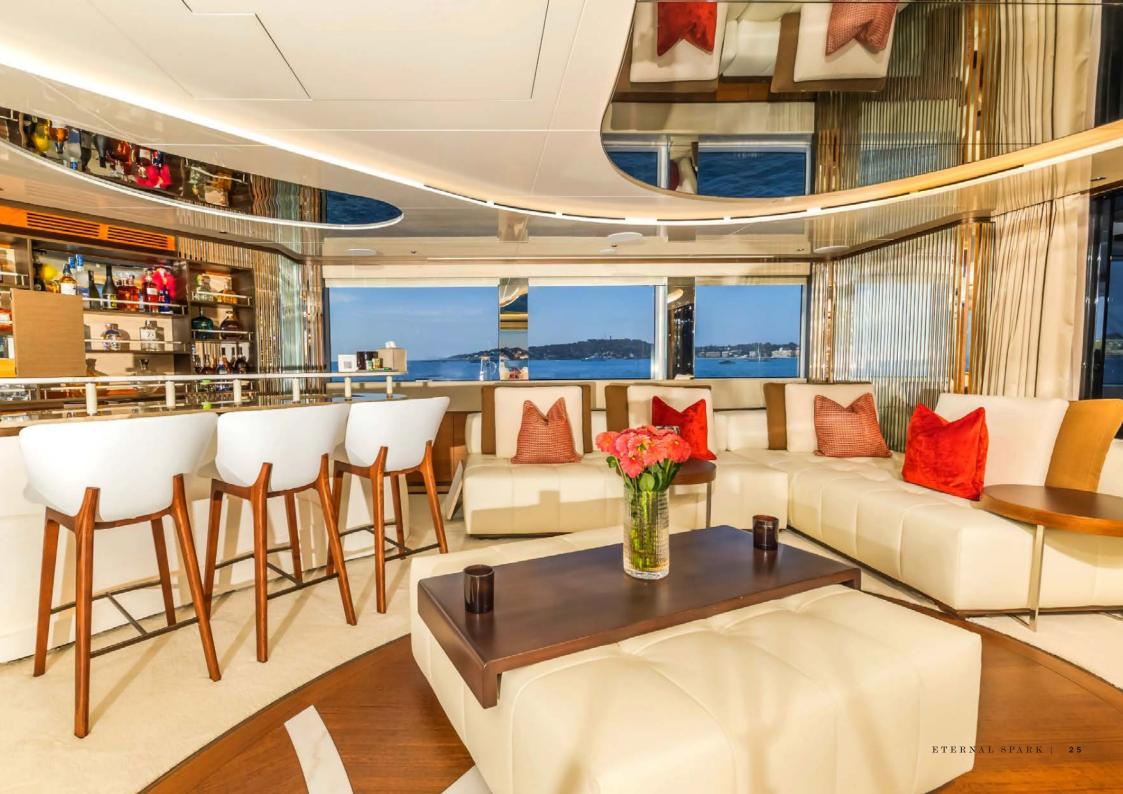

## facilities & features

## OTHER FEATURES

WIFI

MASTER CABIN ON MAIN DECK

BEACH CLUB

GYM / EXERCISE EQUIPMENT

JETSKI / WAVERUNNER

SAUNA / STEAM ROOM

SWIMMING POOL / DECK JACUZZI