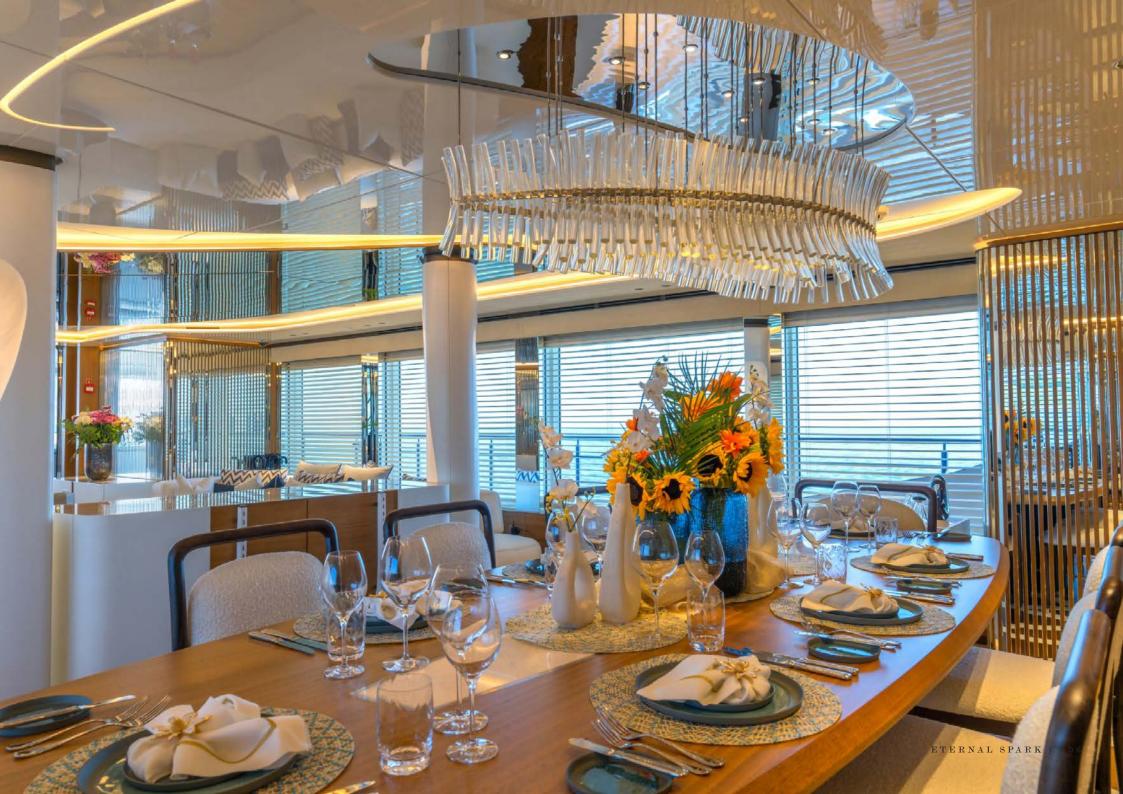

BILGIN YACHTS

**BUILT** 2024

CRUISING SPEED 12.0 KNOTS

MAXIMUM SPEED 17.0 KNOTS

accommodation

**GUEST STATEROOMS** 6

## facilities & features

## **TENDERS & TOYS**

CUSTOM-MADE ALUMINIUM 10M CHASE BOAT WILLIAMS 4.6M SPORTS JET TENDER 2 X SEADOO SPARK JET SKIS JET SKI DOCK

2 X SEABOB F5 SR

2 X LIFT E-FOILS (15'4 CRUISER MODEL, 15'9 MODEL)

4 X JOBE PADDLE BOARDS

4 X LUNG TANK

JOBE WAKEBOARD

JOBE TOWABLE INFATABLE COUCH

JOBE SINGLE RIDER TOWABLE INFATABLE

SNORKELING EQUIPMENT - CHILDRENS FULL FACE MASKS

PFDS AND HELMETS

SMALL INFATABLES AND WATER PISTOLS

## OTHER FEATURES

WIFI

MASTER CABIN ON MAIN DECK

BEACH CLUB

GYM / EXERCISE EQUIPMENT

JETSKI / WAVERUNNER

SAUNA / STEAM ROOM

SWIMMING POOL / DECK JACUZZI

ZERO SPEED STABILIZERS / STABILIZERS UNDERWAY

CINEMA