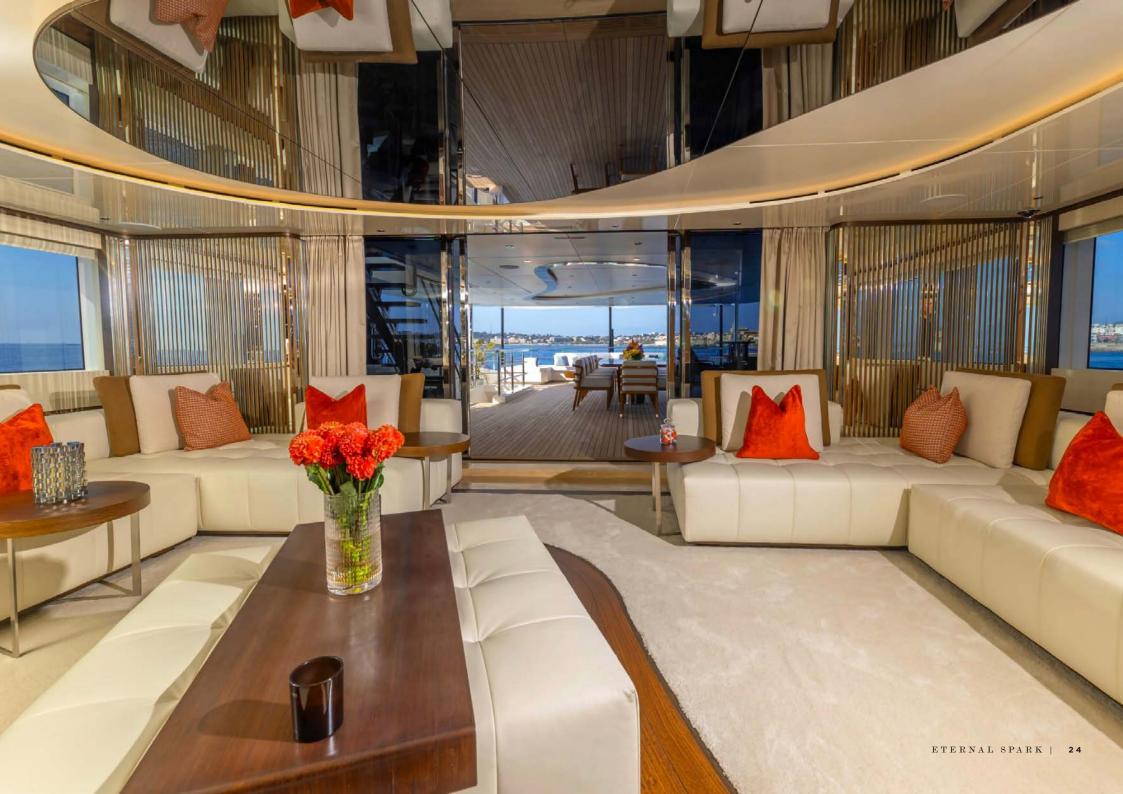

ING SPEED 12.0 KNOTS

MAXIMUM SPEED 17.0 KNOTS

accommodation

**GUEST STATEROOMS** 6

## facilities & features

## **TENDERS & TOYS**

CUSTOM-MADE ALUMINIUM 10M CHASE BOAT WILLIAMS 4.6M SPORTS JET TENDER 2 X SEADOO SPARK JET SKIS JET SKI DOCK

2 X SEABOB F5 SR

2 X LIFT E-FOILS (15'4 CRUISER MODEL, 15'9 MODEL)

4 X JOBE PADDLE BOARDS

4 X LUNG TANK

JOBE WAKEBOARD

JOBE TOWABLE INFATABLE COUCH

JOBE SINGLE RIDER TOWABLE INFATABLE

SNORKELING EQUIPMENT - CHILDRENS FULL FACE MASKS

PFDS AND HELMETS

SMALL INFATABLES AND WATER PISTOLS

## OTHER FEATURES

WIFI

MASTER CABIN ON MAIN DECK

BEACH CLUB

GYM / EXERCISE EQUIPMENT

JETSKI / WAVERUNNER

SAUNA / STEAM ROOM

SWIMMING POOL / DECK JACUZZI

ZERO SPEED STABILIZERS / STABILIZERS UNDERWAY

CINEMA