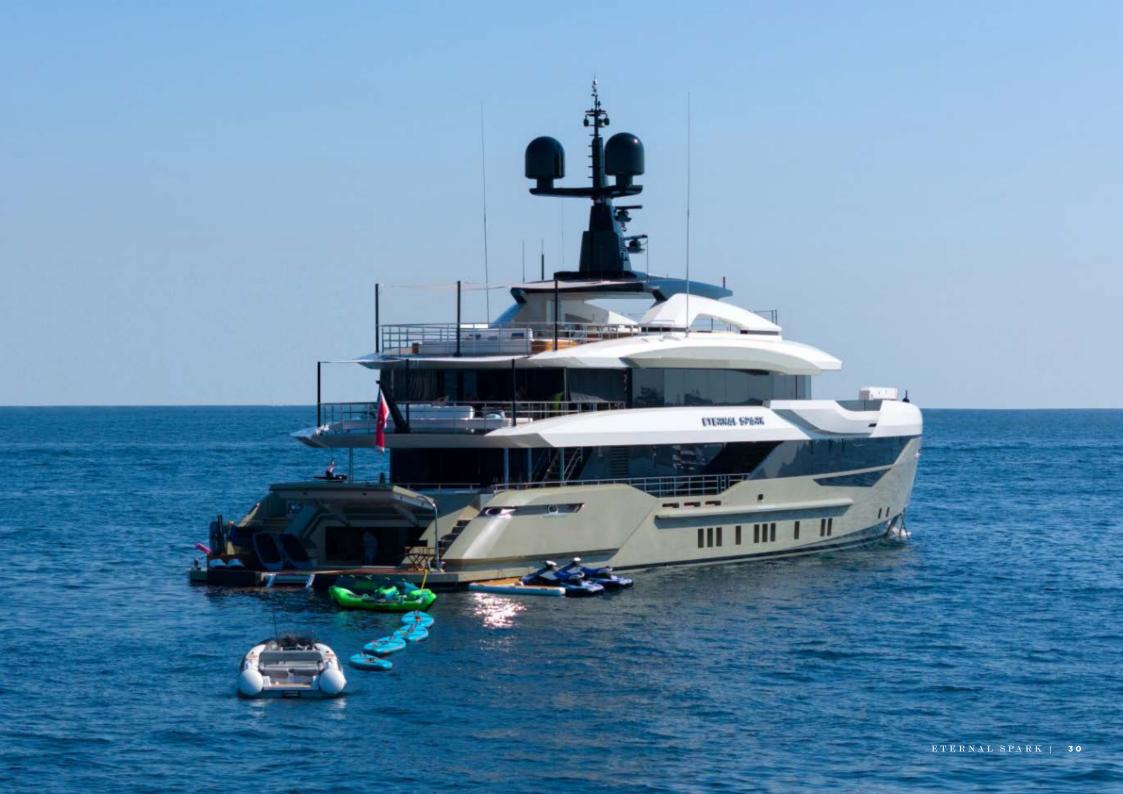

## **ETERNAL SPARK** FOR CHARTER

specifications

**LENGTH** 50.0M / 163'11"

**BEAM** 9.3M / 30'4"

**DRAUGHT** 2.6M / 8'6"

**BUILDER** BILGIN YACHTS

**BUILT** 2024

CRUISING SPEED 12.0 KNOTS

MAXIMUM SPEED 17.0 KNOTS

accommodation

**GUEST STATEROOMS** 6