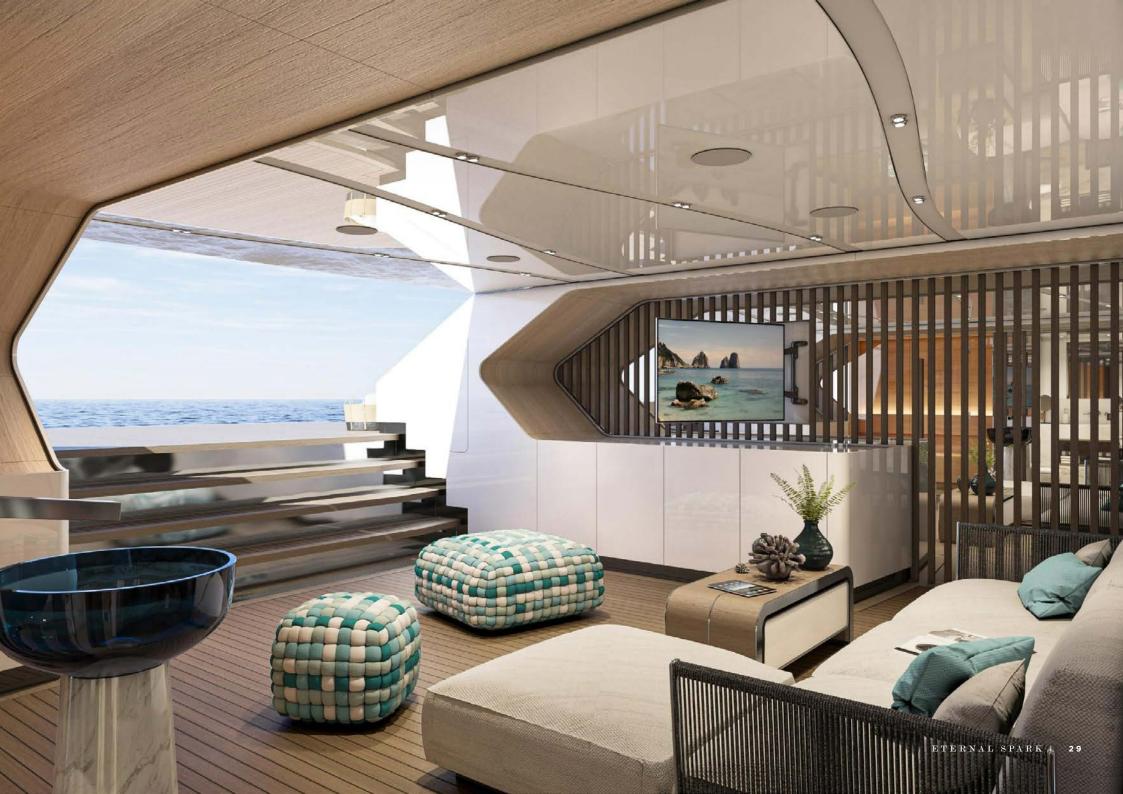

## OTHER FEATURES

WIFI

MASTER CABIN ON MAIN DECK

BEACH CLUB

GYM / EXERCISE EQUIPMENT

JETSKI / WAVERUNNER

SAUNA / STEAM ROOM

SWIMMING POOL / DECK JACUZZI