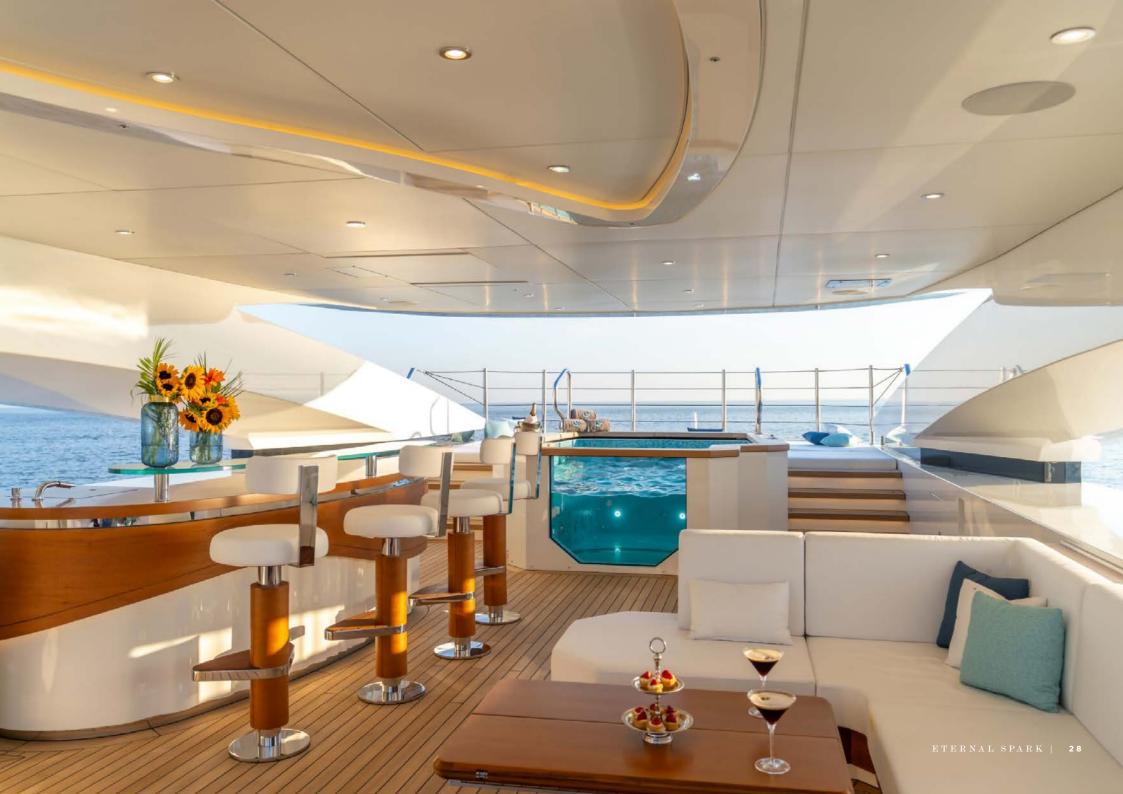

## facilities & features

## OTHER FEATURES

WIFI

MASTER CABIN ON MAIN DECK

BEACH CLUB

GYM / EXERCISE EQUIPMENT

JETSKI / WAVERUNNER

SAUNA / STEAM ROOM

SWIMMING POOL / DECK JACUZZI