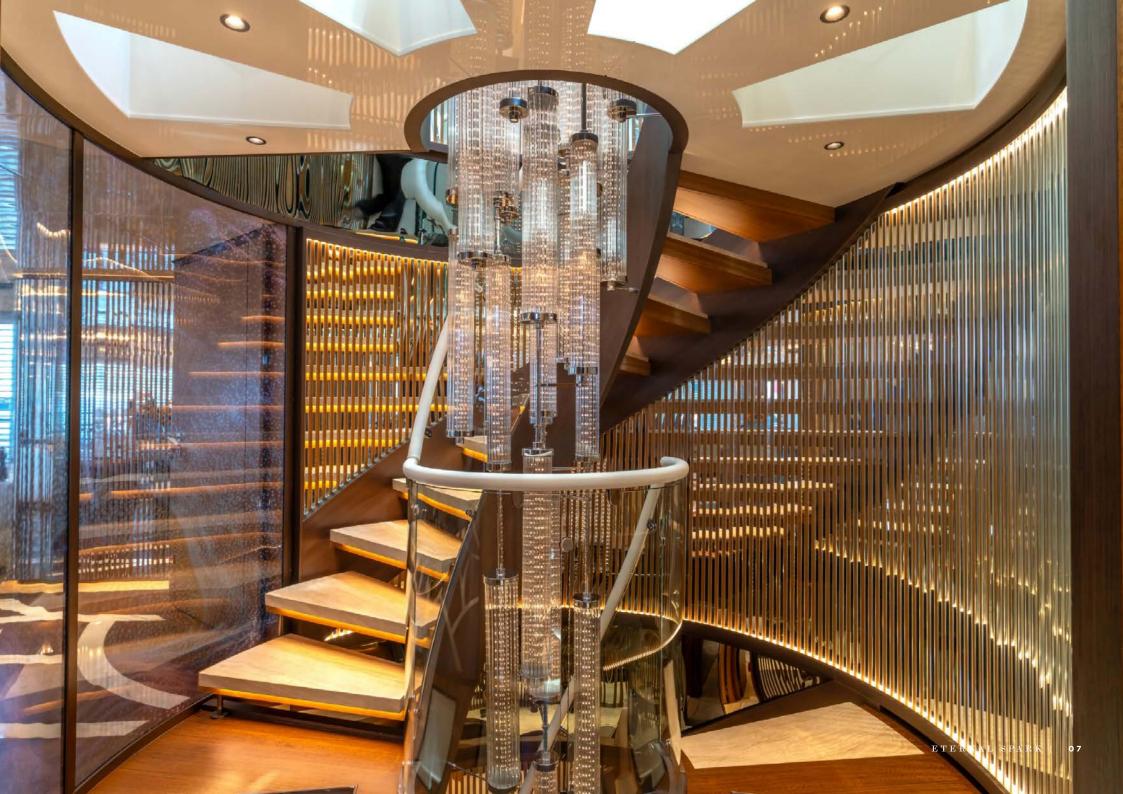

LGIN YACHTS

**BUILT** 2024

CRUISING SPEED 12.0 KNOTS

MAXIMUM SPEED 17.0 KNOTS

accommodation

**GUEST STATEROOMS** 6

## facilities & features

## **TENDERS & TOYS**

CUSTOM-MADE ALUMINIUM 10M CHASE BOAT WILLIAMS 4.6M SPORTS JET TENDER 2 X SEADOO SPARK JET SKIS JET SKI DOCK

2 X SEABOB F5 SR

2 X LIFT E-FOILS (15'4 CRUISER MODEL, 15'9 MODEL)

4 X JOBE PADDLE BOARDS

4 X LUNG TANK

JOBE WAKEBOARD

JOBE TOWABLE INFATABLE COUCH

JOBE SINGLE RIDER TOWABLE INFATABLE

SNORKELING EQUIPMENT - CHILDRENS FULL FACE MASKS

PFDS AND HELMETS

SMALL INFATABLES AND WATER PISTOLS

## OTHER FEATURES

WIFI

MASTER CABIN ON MAIN DECK

BEACH CLUB

GYM / EXERCISE EQUIPMENT

JETSKI / WAVERUNNER

SAUNA / STEAM ROOM

SWIMMING POOL / DECK JACUZZI

ZERO SPEED STABILIZERS / STABILIZERS UNDERWAY

CINEMA