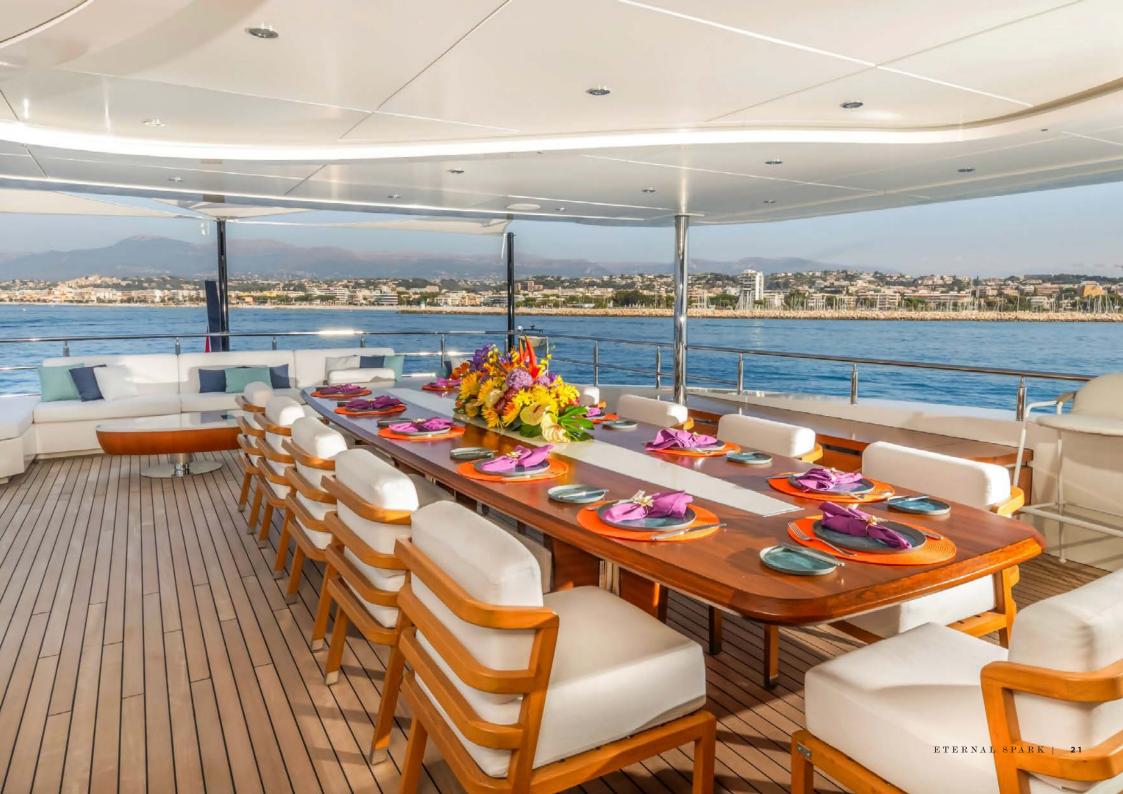

## **ETERNAL SPARK** FOR CHARTER

specifications

**LENGTH** 50.0M / 163'11"

**BEAM** 9.3M / 30'4"

**DRAUGHT** 2.6M / 8'6"

**BUILDER** BILGIN YACHTS

**BUILT** 2024

CRUISING SPEED 12.0 KNOTS

MAXIMUM SPEED 17.0 KNOTS

accommodation

**GUEST STATEROOMS** 6