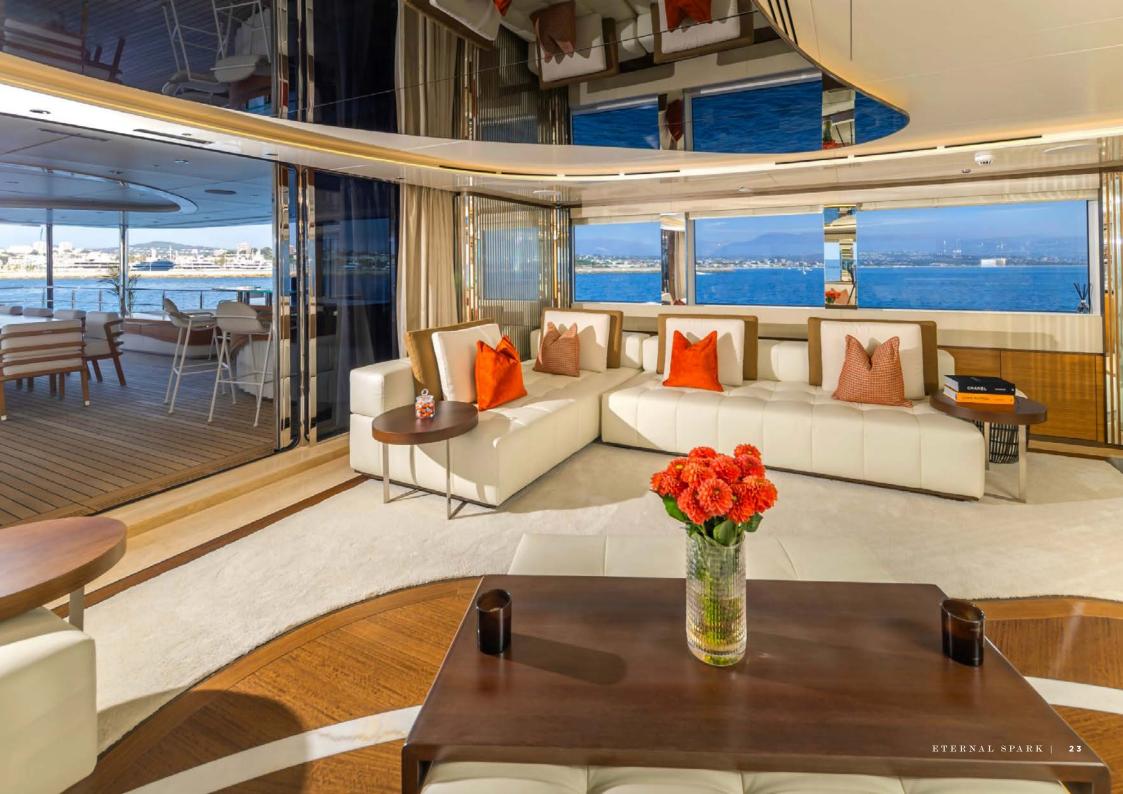

ISING SPEED 12.0 KNOTS

MAXIMUM SPEED 17.0 KNOTS

accommodation

**GUEST STATEROOMS** 6

## facilities & features

## **TENDERS & TOYS**

CUSTOM-MADE ALUMINIUM 10M CHASE BOAT WILLIAMS 4.6M SPORTS JET TENDER 2 X SEADOO SPARK JET SKIS JET SKI DOCK

2 X SEABOB F5 SR

2 X LIFT E-FOILS (15'4 CRUISER MODEL, 15'9 MODEL)

4 X JOBE PADDLE BOARDS

4 X LUNG TANK

JOBE WAKEBOARD

JOBE TOWABLE INFATABLE COUCH

JOBE SINGLE RIDER TOWABLE INFATABLE

SNORKELING EQUIPMENT - CHILDRENS FULL FACE MASKS

PFDS AND HELMETS

SMALL INFATABLES AND WATER PISTOLS

## OTHER FEATURES

WIFI

MASTER CABIN ON MAIN DECK

BEACH CLUB

GYM / EXERCISE EQUIPMENT

JETSKI / WAVERUNNER

SAUNA / STEAM ROOM

SWIMMING POOL / DECK JACUZZI

ZERO SPEED STABILIZERS / STABILIZERS UNDERWAY

CINEMA