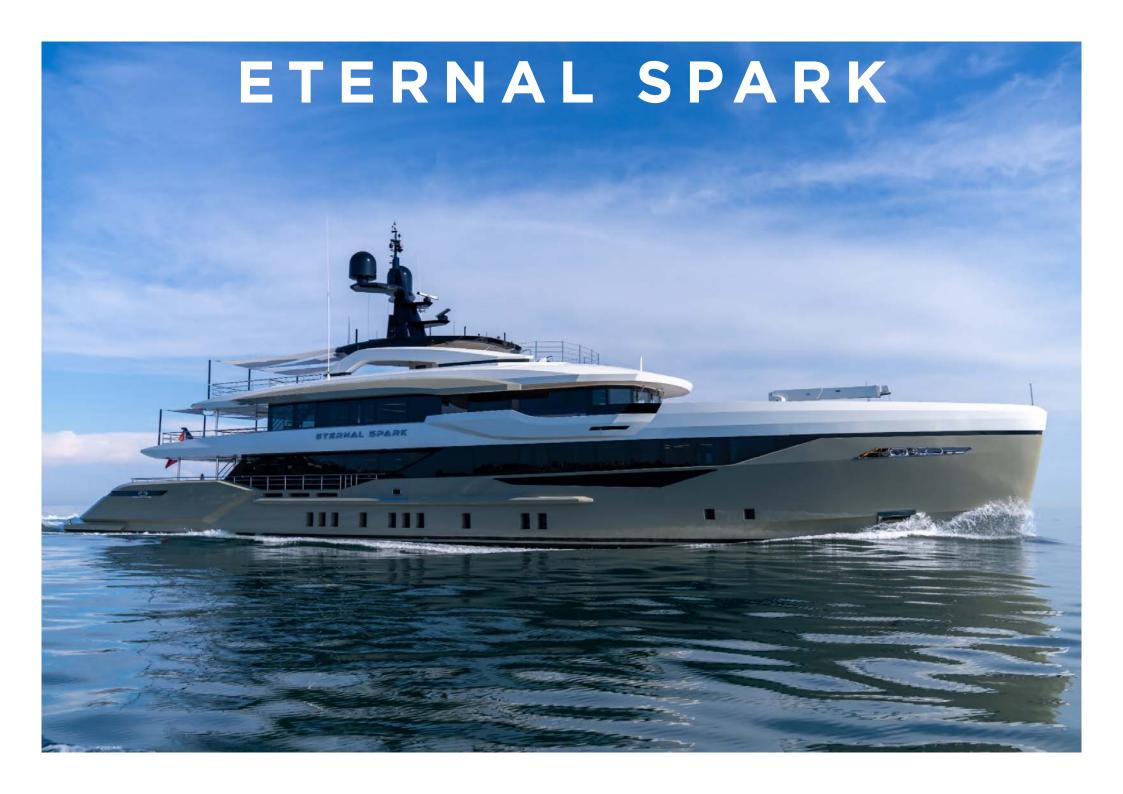

## **ETERNAL SPARK** FOR CHARTER

specifications

**LENGTH** 50.0M / 163'11"

**BEAM** 9.3M / 30'4"

**DRAUGHT** 2.6M / 8'6"

**BUILDER** BILGIN YACHTS

**BUILT** 2024

CRUISING SPEED 12.0 KNOTS

MAXIMUM SPEED 17.0 KNOTS

accommodation

**GUEST STATEROOMS** 6