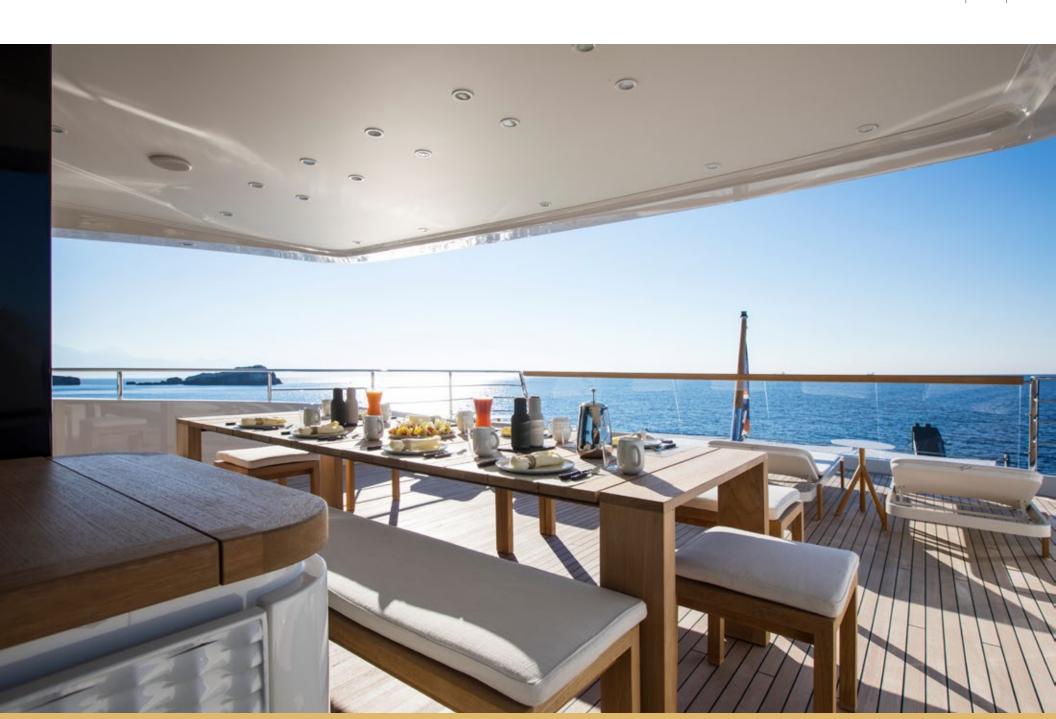

Days aboard MOKA can be spent enjoying the best of the on-water lifestyle on the yacht's impressive outdoor living areas. While at anchor charter guests will gravitate to MOKA's expansive main deck aft to soak up the sun and swim in the infinity pool with contraflow currents. Guests can then venture down the beach club to relax by the water's edge, enjoy the yacht's plethora of water toys and relish their favorite cocktail at the beach club bar.