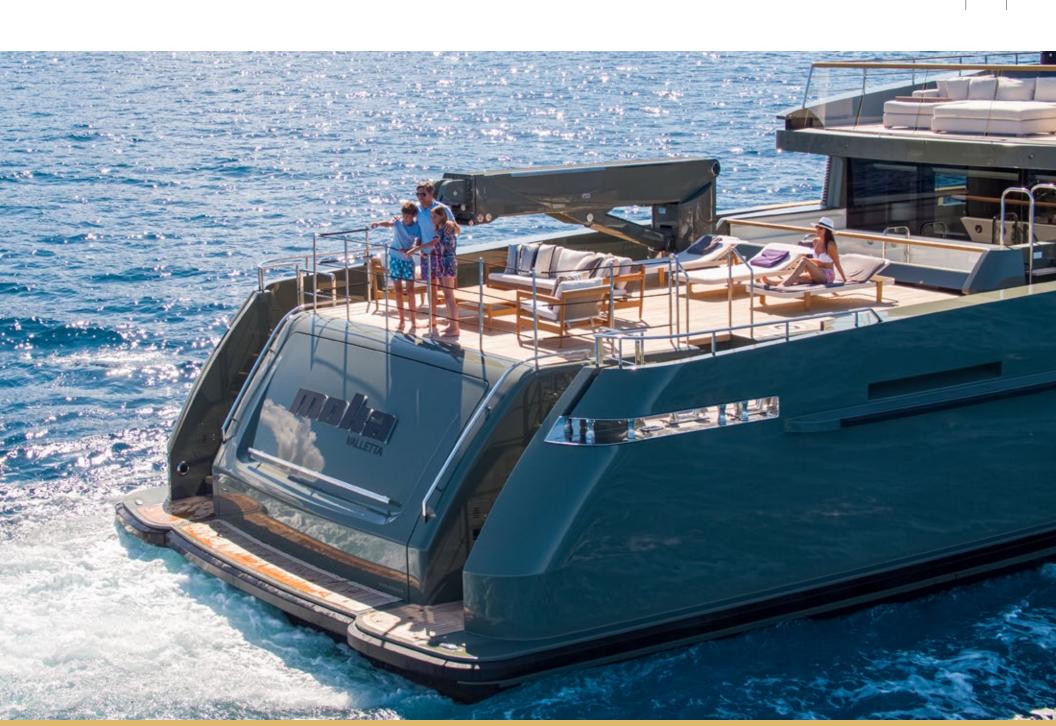

Days aboard MOKA can be spent enjoying the best of the on-water lifestyle on the yacht's impressive outdoor living areas. While at anchor charter guests will gravitate to MOKA's expansive main deck aft to soak up the sun and swim in the infinity pool with contraflow currents. Guests can then venture down the beach club to relax by the water's edge, enjoy the yacht's plethora of water toys and relish their favorite cocktail at the beach club bar.