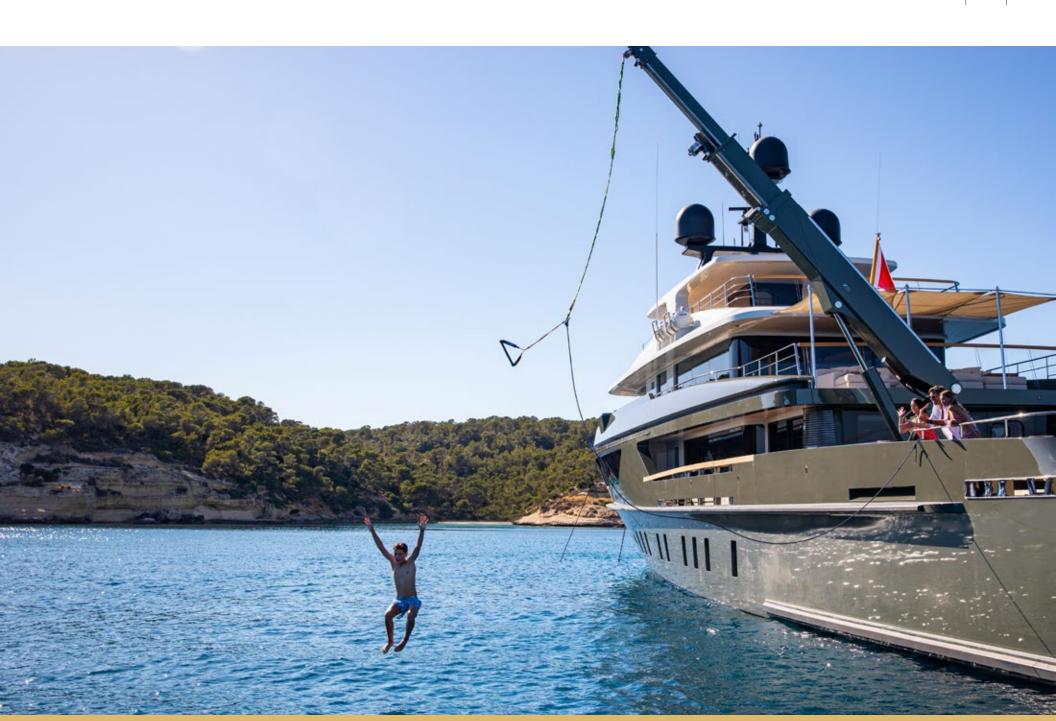

Days aboard MOKA can be spent enjoying the best of the on-water lifestyle on the yacht's impressive outdoor living areas. While at anchor charter guests will gravitate to MOKA's expansive main deck aft to soak up the sun and swim in the infinity pool with contraflow currents. Guests can then venture down the beach club to relax by the water's edge, enjoy the yacht's plethora of water toys and relish their favorite cocktail at the beach club bar.