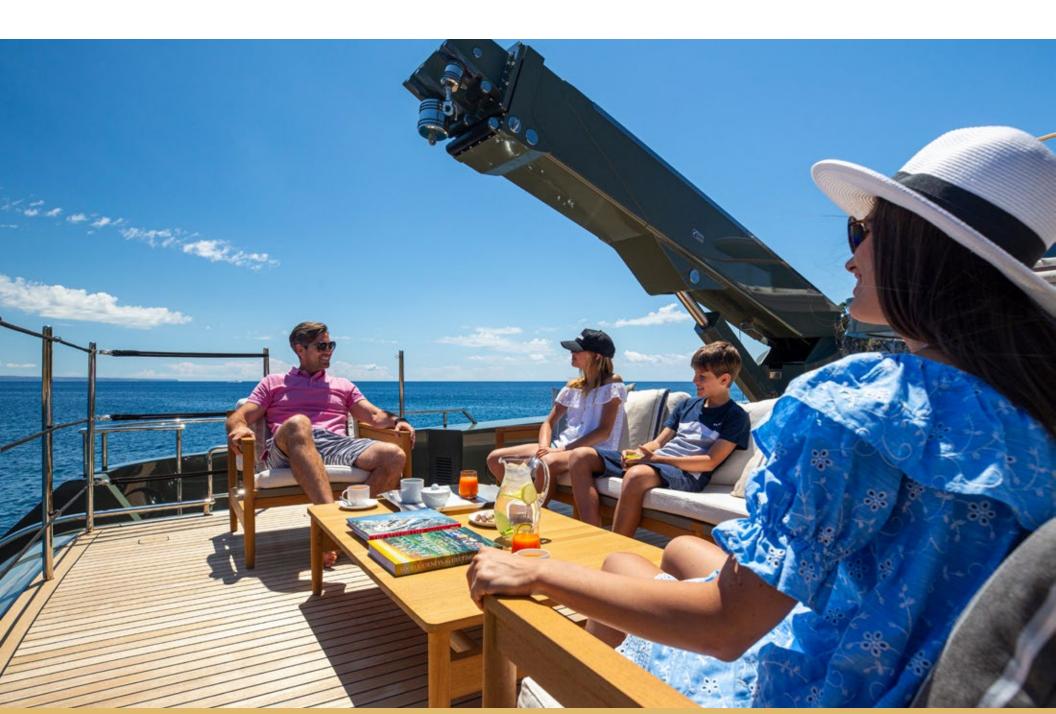

Days aboard MOKA can be spent enjoying the best of the on-water lifestyle on the yacht's impressive outdoor living areas. While at anchor charter guests will gravitate to MOKA's expansive main deck aft to soak up the sun and swim in the infinity pool with contraflow currents. Guests can then venture down the beach club to relax by the water's edge, enjoy the yacht's plethora of water toys and relish their favorite cocktail at the beach club bar.