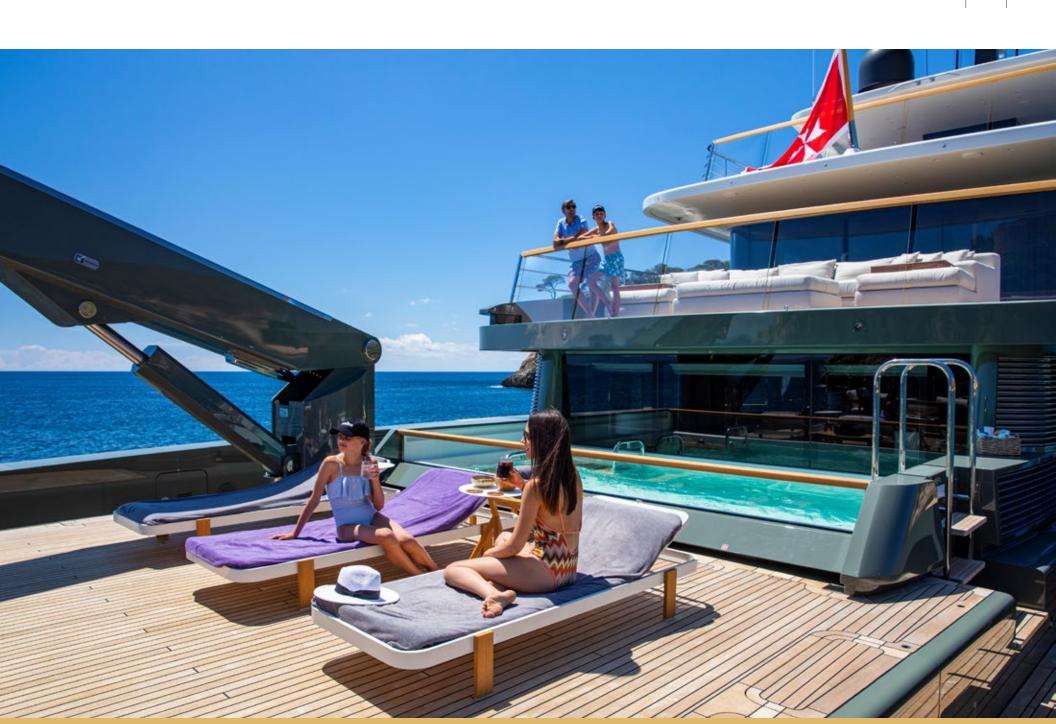

Days aboard MOKA can be spent enjoying the best of the on-water lifestyle on the yacht's impressive outdoor living areas. While at anchor charter guests will gravitate to MOKA's expansive main deck aft to soak up the sun and swim in the infinity pool with contraflow currents. Guests can then venture down the beach club to relax by the water's edge, enjoy the yacht's plethora of water toys and relish their favorite cocktail at the beach club bar.