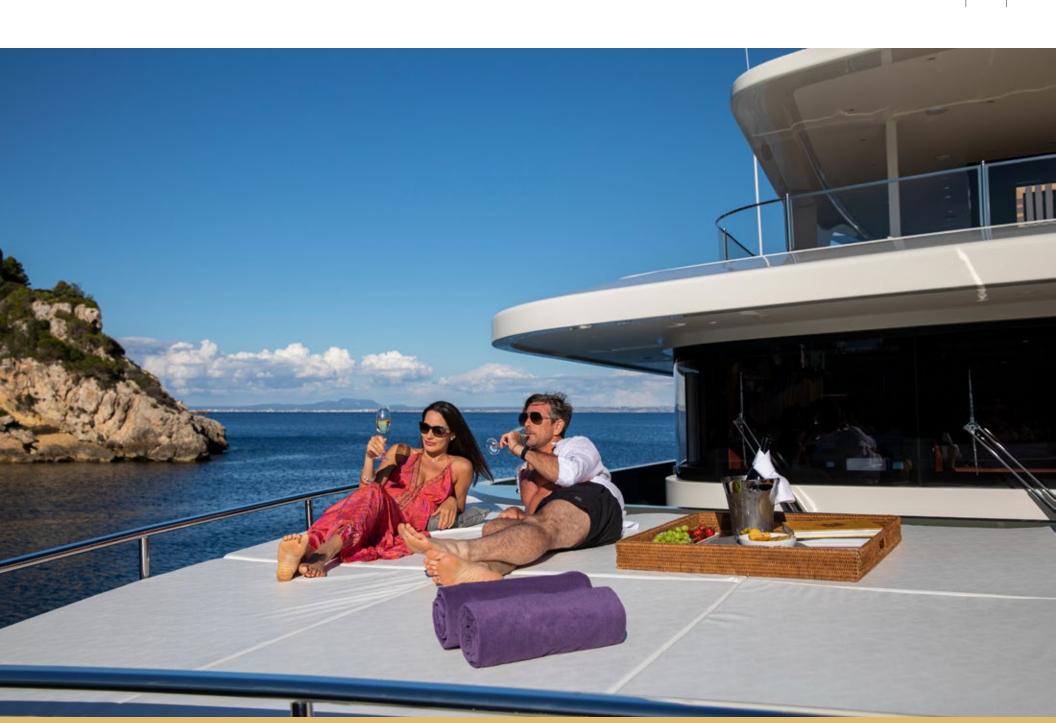

Days aboard MOKA can be spent enjoying the best of the on-water lifestyle on the yacht's impressive outdoor living areas. While at anchor charter guests will gravitate to MOKA's expansive main deck aft to soak up the sun and swim in the infinity pool with contraflow currents. Guests can then venture down the beach club to relax by the water's edge, enjoy the yacht's plethora of water toys and relish their favorite cocktail at the beach club bar.