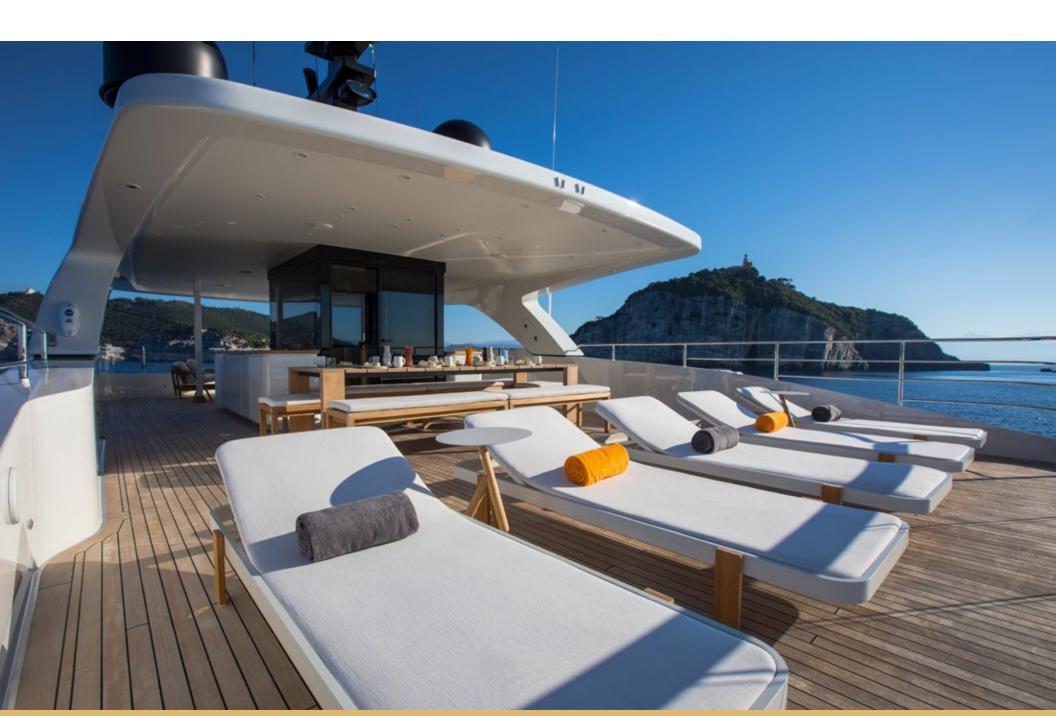

Days aboard MOKA can be spent enjoying the best of the on-water lifestyle on the yacht's impressive outdoor living areas. While at anchor charter guests will gravitate to MOKA's expansive main deck aft to soak up the sun and swim in the infinity pool with contraflow currents. Guests can then venture down the beach club to relax by the water's edge, enjoy the yacht's plethora of water toys and relish their favorite cocktail at the beach club bar.