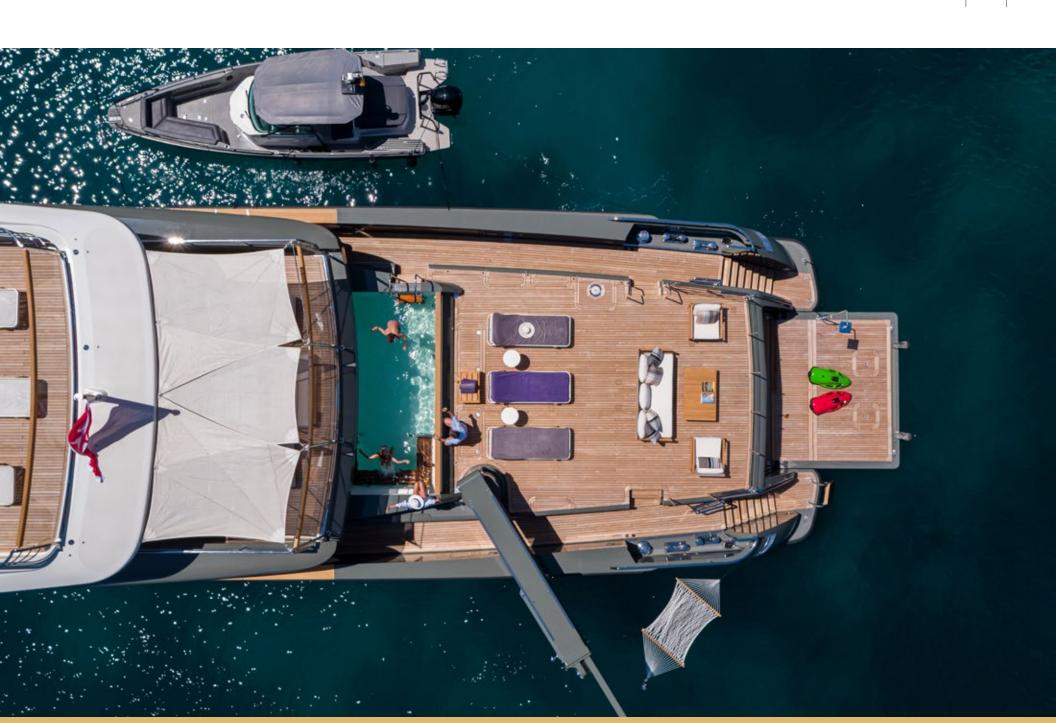

Days aboard MOKA can be spent enjoying the best of the on-water lifestyle on the yacht's impressive outdoor living areas. While at anchor charter guests will gravitate to MOKA's expansive main deck aft to soak up the sun and swim in the infinity pool with contraflow currents. Guests can then venture down the beach club to relax by the water's edge, enjoy the yacht's plethora of water toys and relish their favorite cocktail at the beach club bar.

### Tenders + Toys

- Axopar 28 T Top
- 2x two-person Yamaha FZR supercharged WaveRunners
- Pair of adult water skis
- Pair of children's water skis
- Wakeskate
- Wakeboard
- 2x fiberglass standup paddleboards
- 2x transparent kayaks
- 2x SeaBobs
- Various inflatable towable toys
- Snorkel gear
- Infinity Pool with Contra-Jet: 4.8m x 2.5m x 1m deep