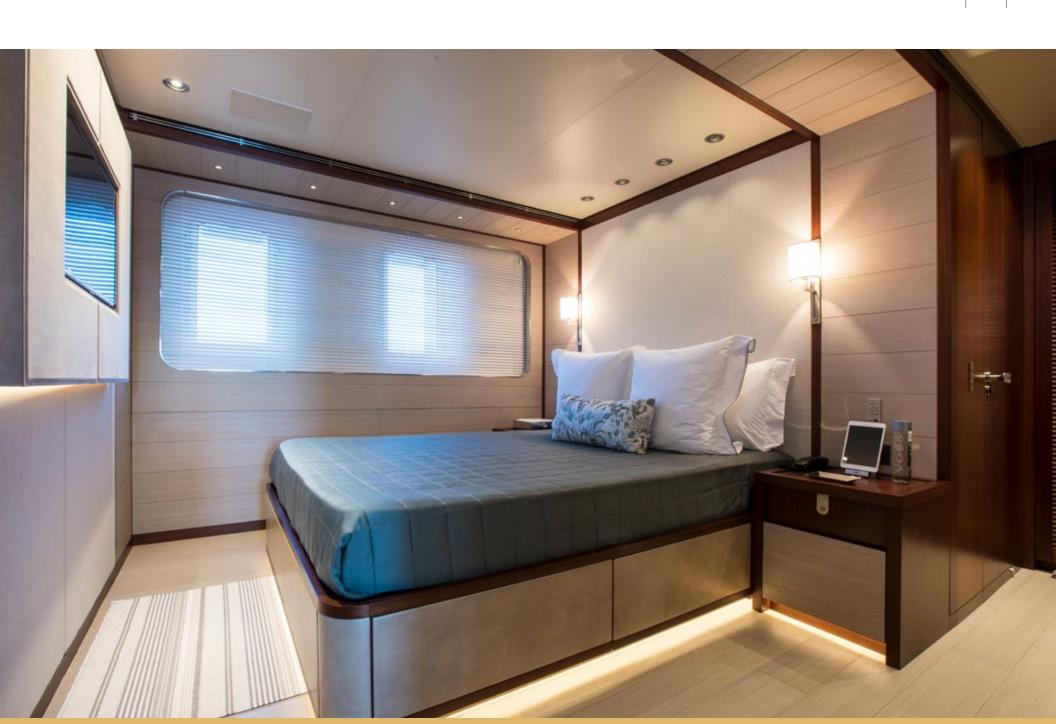

After a fun-filled day, the yacht's five sumptuous staterooms each offer the perfect haven for relaxing. MOKA features a heavenly main deck, full-beam master suite completed with a plush king-size bed, large dressing area and his-and-her en-suite bathroom. Guest are accommodated in two queen VIP staterooms and two convertible twinbed staterooms. This dynamic accommodation layout makes MOKA ideal for family or friends charters.