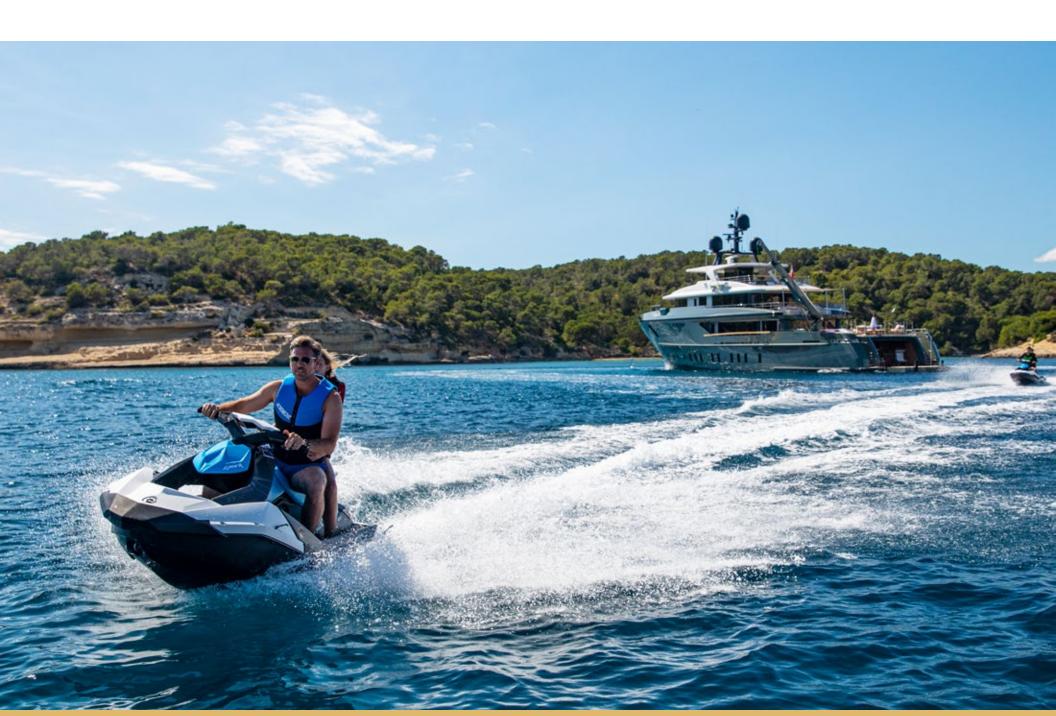

### Tenders + Toys

- Axopar 28 T Top
- 2x two-person Yamaha FZR supercharged WaveRunners
- Pair of adult water skis
- Pair of children's water skis
- Wakeskate
- Wakeboard
- 2x fiberglass standup paddleboards
- 2x transparent kayaks
- 2x SeaBobs
- Various inflatable towable toys
- Snorkel gear
- Infinity Pool with Contra-Jet: 4.8m x 2.5m x 1m deep