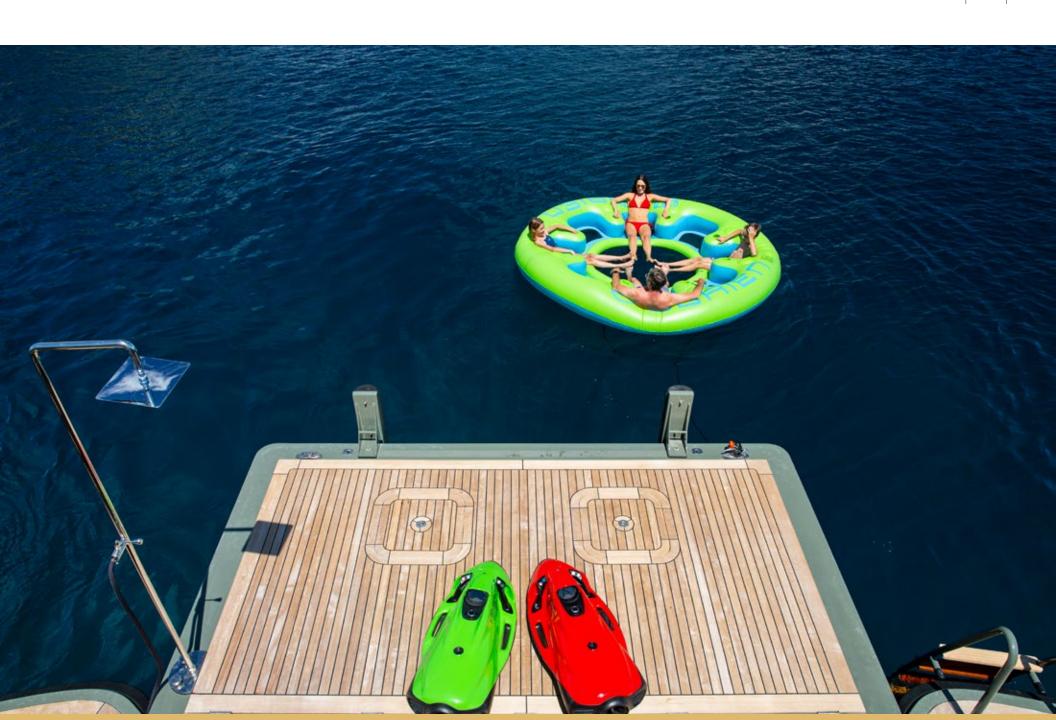

Days aboard MOKA can be spent enjoying the best of the on-water lifestyle on the yacht's impressive outdoor living areas. While at anchor charter guests will gravitate to MOKA's expansive main deck aft to soak up the sun and swim in the infinity pool with contraflow currents. Guests can then venture down the beach club to relax by the water's edge, enjoy the yacht's plethora of water toys and relish their favorite cocktail at the beach club bar.

### Tenders + Toys

- Axopar 28 T Top
- 2x two-person Yamaha FZR supercharged WaveRunners
- Pair of adult water skis
- Pair of children's water skis
- Wakeskate
- Wakeboard
- 2x fiberglass standup paddleboards
- 2x transparent kayaks
- 2x SeaBobs
- Various inflatable towable toys
- Snorkel gear
- Infinity Pool with Contra-Jet: 4.8m x 2.5m x 1m deep