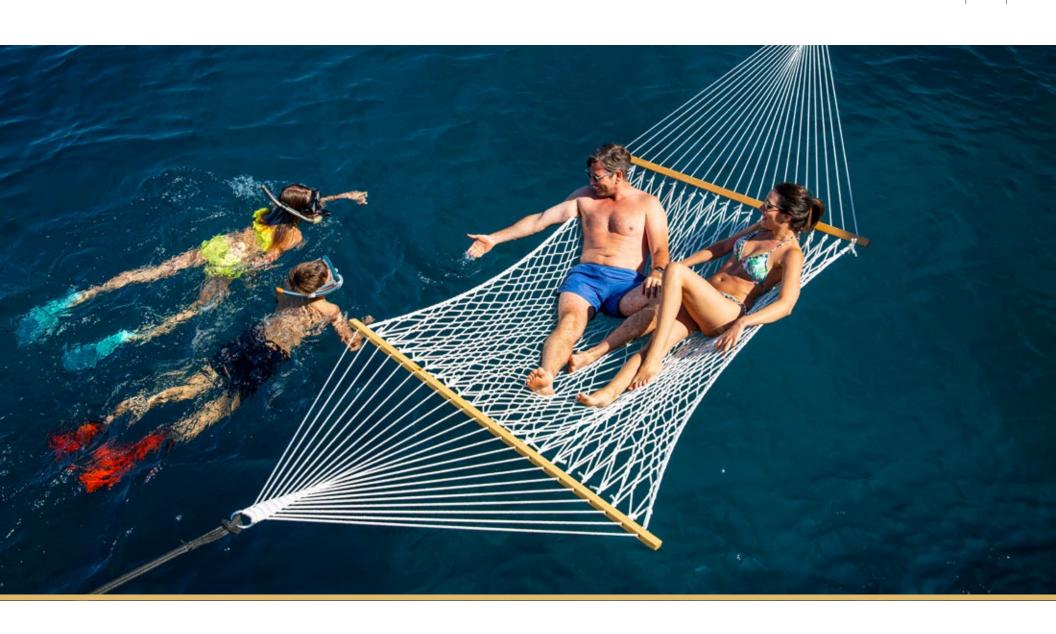

Days aboard MOKA can be spent enjoying the best of the on-water lifestyle on the yacht's impressive outdoor living areas. While at anchor charter guests will gravitate to MOKA's expansive main deck aft to soak up the sun and swim in the infinity pool with contraflow currents. Guests can then venture down the beach club to relax by the water's edge, enjoy the yacht's plethora of water toys and relish their favorite cocktail at the beach club bar.

### Tenders + Toys

- Axopar 28 T Top
- 2x two-person Yamaha FZR supercharged WaveRunners
- Pair of adult water skis
- Pair of children's water skis
- Wakeskate
- Wakeboard
- 2x fiberglass standup paddleboards
- 2x transparent kayaks
- 2x SeaBobs
- Various inflatable towable toys
- Snorkel gear
- Infinity Pool with Contra-Jet: 4.8m x 2.5m x 1m deep