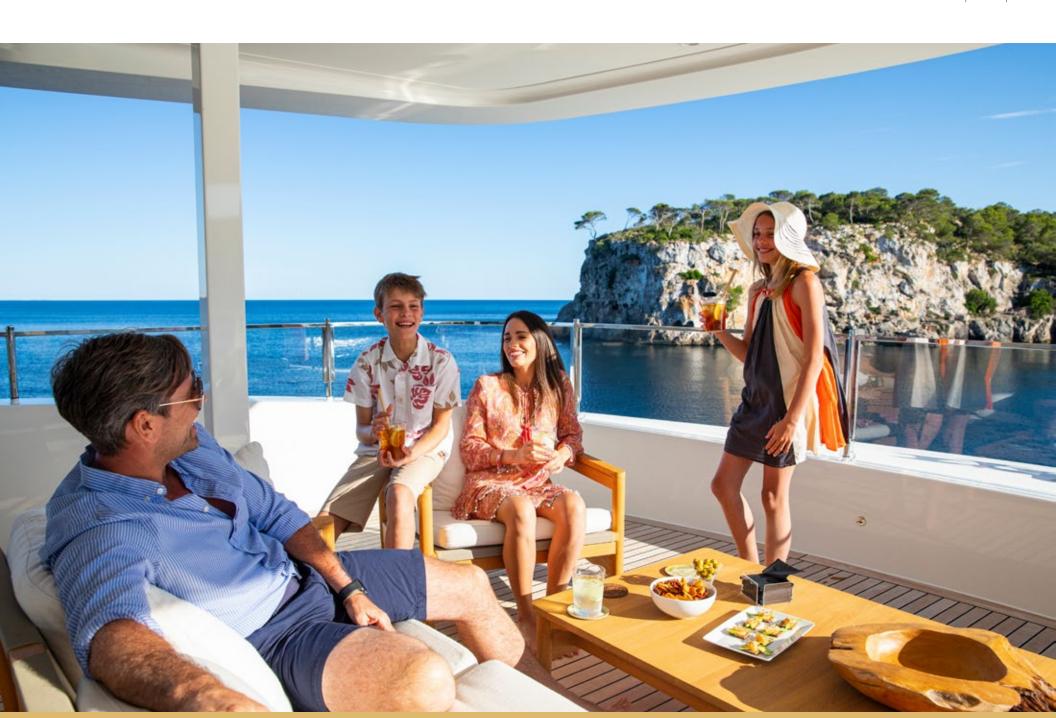

Days aboard MOKA can be spent enjoying the best of the on-water lifestyle on the yacht's impressive outdoor living areas. While at anchor charter guests will gravitate to MOKA's expansive main deck aft to soak up the sun and swim in the infinity pool with contraflow currents. Guests can then venture down the beach club to relax by the water's edge, enjoy the yacht's plethora of water toys and relish their favorite cocktail at the beach club bar.

Charter yacht MOKA's interior is lavish yet cozy making charter guests feel right at home. She showcases a subdued color palette where beige and white are accentuated with pops of soft green and grey to create a calming ambiance. Francesco Paszkowski designed MOKA with expansive windows throughout, allowing guests to enjoy gorgeous views and flooding the interior with light.