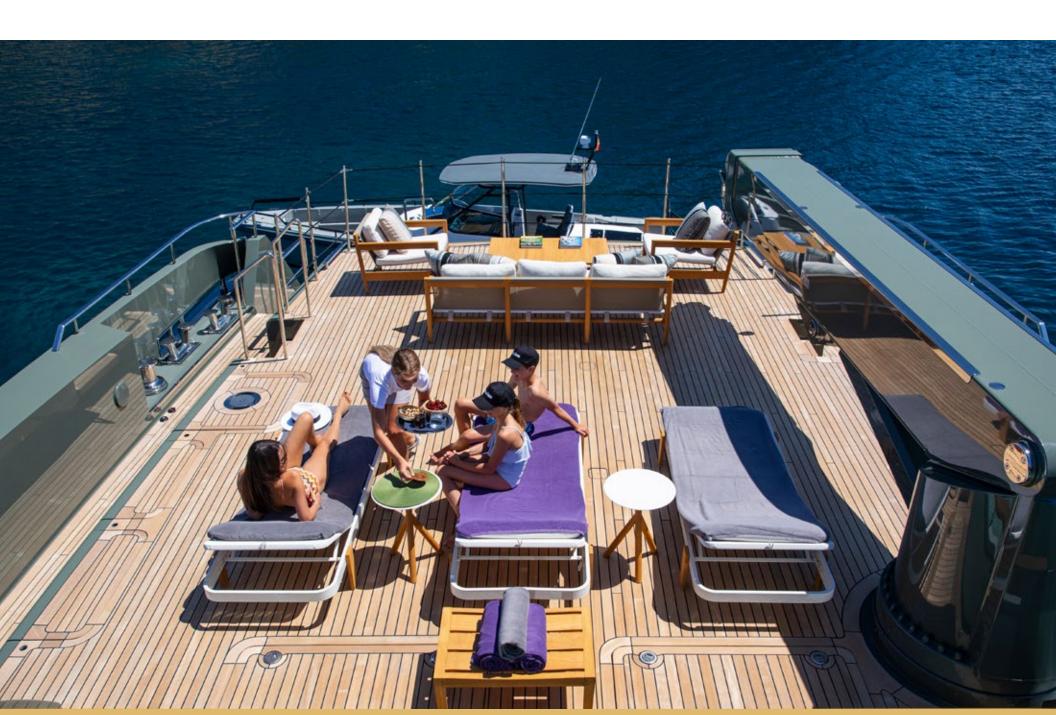

Days aboard MOKA can be spent enjoying the best of the on-water lifestyle on the yacht's impressive outdoor living areas. While at anchor charter guests will gravitate to MOKA's expansive main deck aft to soak up the sun and swim in the infinity pool with contraflow currents. Guests can then venture down the beach club to relax by the water's edge, enjoy the yacht's plethora of water toys and relish their favorite cocktail at the beach club bar.