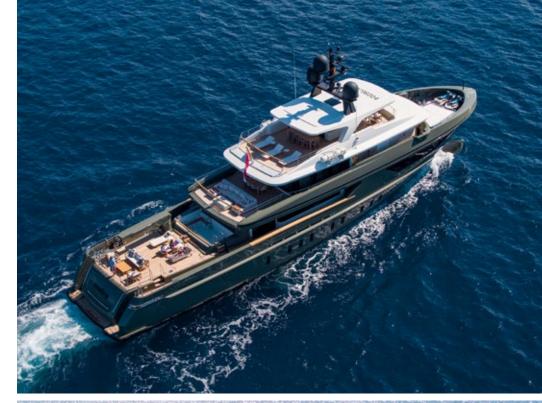

Days aboard MOKA can be spent enjoying the best of the on-water lifestyle on the yacht's impressive outdoor living areas. While at anchor charter guests will gravitate to MOKA's expansive main deck aft to soak up the sun and swim in the infinity pool with contraflow currents. Guests can then venture down the beach club to relax by the water's edge, enjoy the yacht's plethora of water toys and relish their favorite cocktail at the beach club bar.