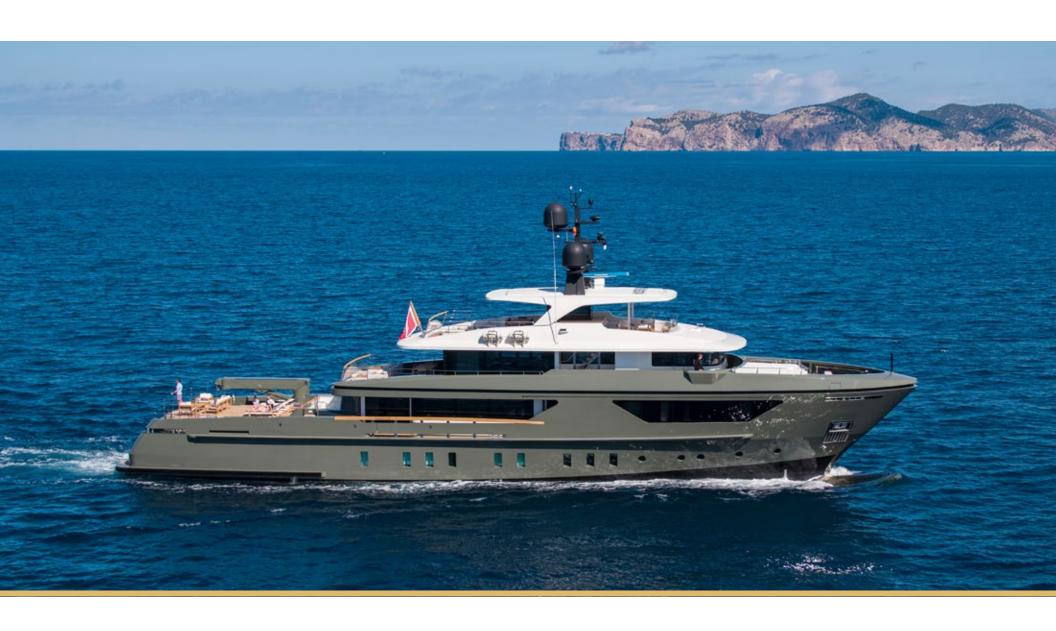

MOKA is an exceptional charter yacht that is classified as "Green Plus" by RINA, thanks to her ability to remain anchored at bay for long periods of time without having to make use of generators, eliminating emissions, vibration and noise.

#### **Specifications**

 Length
 138'

 Beam
 31'

 Draft
 8'

 Year built
 2015

Builder Sanlorenzo Interior Designer Sanlorenzo

Number of Cabins 5 Total Guests (Sleeping) 10

Cabin Configuration 1 Master, 2 Double, 2 Twin