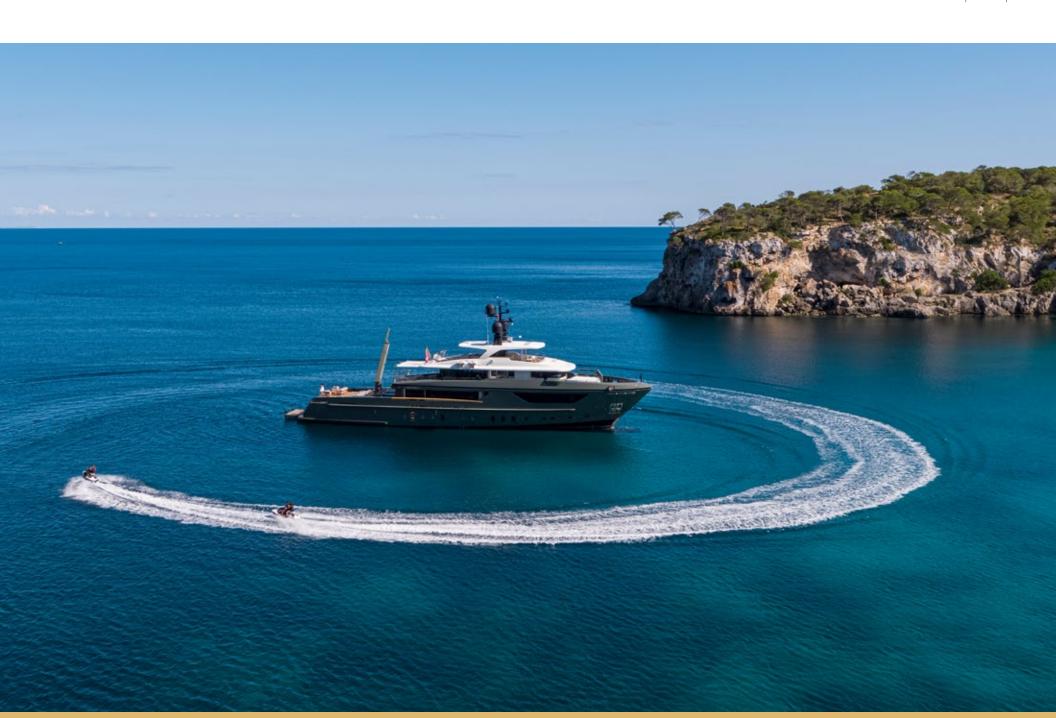

Days aboard MOKA can be spent enjoying the best of the on-water lifestyle on the yacht's impressive outdoor living areas. While at anchor charter guests will gravitate to MOKA's expansive main deck aft to soak up the sun and swim in the infinity pool with contraflow currents. Guests can then venture down the beach club to relax by the water's edge, enjoy the yacht's plethora of water toys and relish their favorite cocktail at the beach club bar.

### Tenders + Toys

- Axopar 28 T Top
- 2x two-person Yamaha FZR supercharged WaveRunners
- Pair of adult water skis
- Pair of children's water skis
- Wakeskate
- Wakeboard
- 2x fiberglass standup paddleboards
- 2x transparent kayaks
- 2x SeaBobs
- Various inflatable towable toys
- Snorkel gear
- Infinity Pool with Contra-Jet: 4.8m x 2.5m x 1m deep