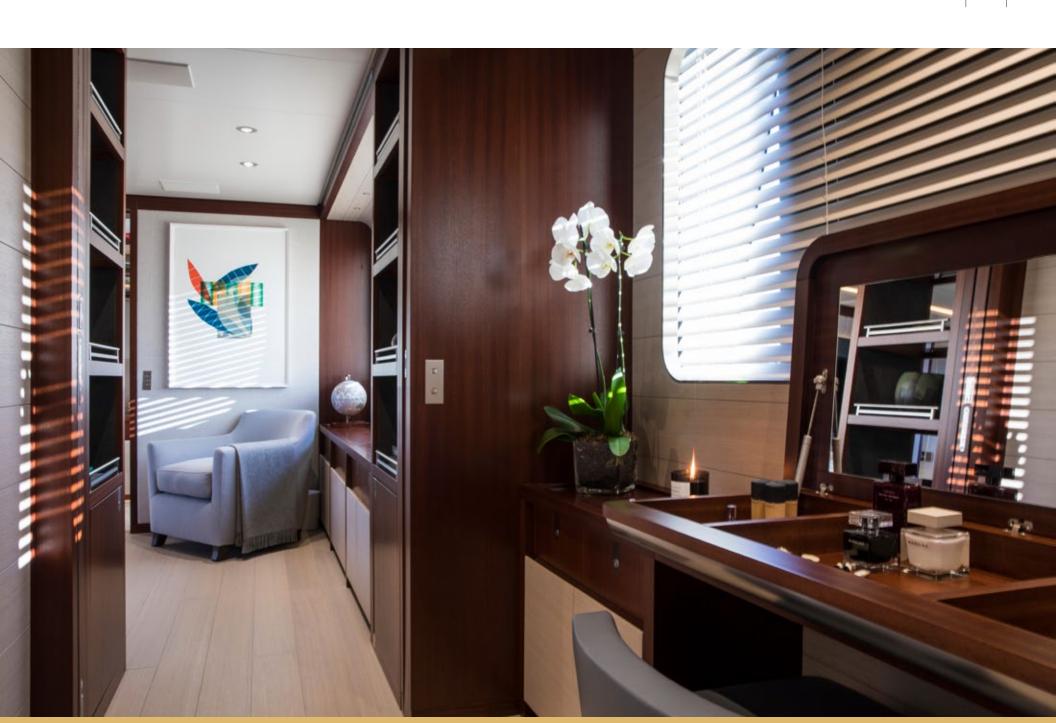

Charter yacht MOKA's interior is lavish yet cozy making charter guests feel right at home. She showcases a subdued color palette where beige and white are accentuated with pops of soft green and grey to create a calming ambiance. Francesco Paszkowski designed MOKA with expansive windows throughout, allowing guests to enjoy gorgeous views and flooding the interior with light.

After a fun-filled day, the yacht's five sumptuous staterooms each offer the perfect haven for relaxing. MOKA features a heavenly main deck, full-beam master suite completed with a plush king-size bed, large dressing area and his-and-her en-suite bathroom. Guest are accommodated in two queen VIP staterooms and two convertible twinbed staterooms. This dynamic accommodation layout makes MOKA ideal for family or friends charters.