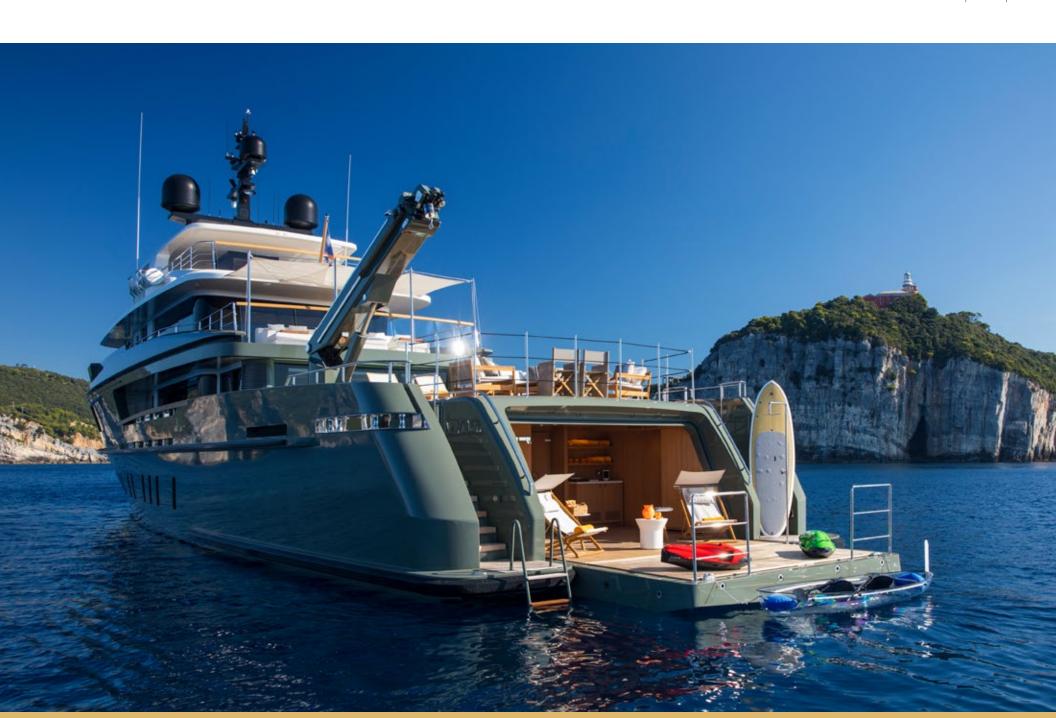

Days aboard MOKA can be spent enjoying the best of the on-water lifestyle on the yacht's impressive outdoor living areas. While at anchor charter guests will gravitate to MOKA's expansive main deck aft to soak up the sun and swim in the infinity pool with contraflow currents. Guests can then venture down the beach club to relax by the water's edge, enjoy the yacht's plethora of water toys and relish their favorite cocktail at the beach club bar.

### Tenders + Toys

- Axopar 28 T Top
- 2x two-person Yamaha FZR supercharged WaveRunners
- Pair of adult water skis
- Pair of children's water skis
- Wakeskate
- Wakeboard
- 2x fiberglass standup paddleboards
- 2x transparent kayaks
- 2x SeaBobs
- Various inflatable towable toys
- Snorkel gear
- Infinity Pool with Contra-Jet: 4.8m x 2.5m x 1m deep