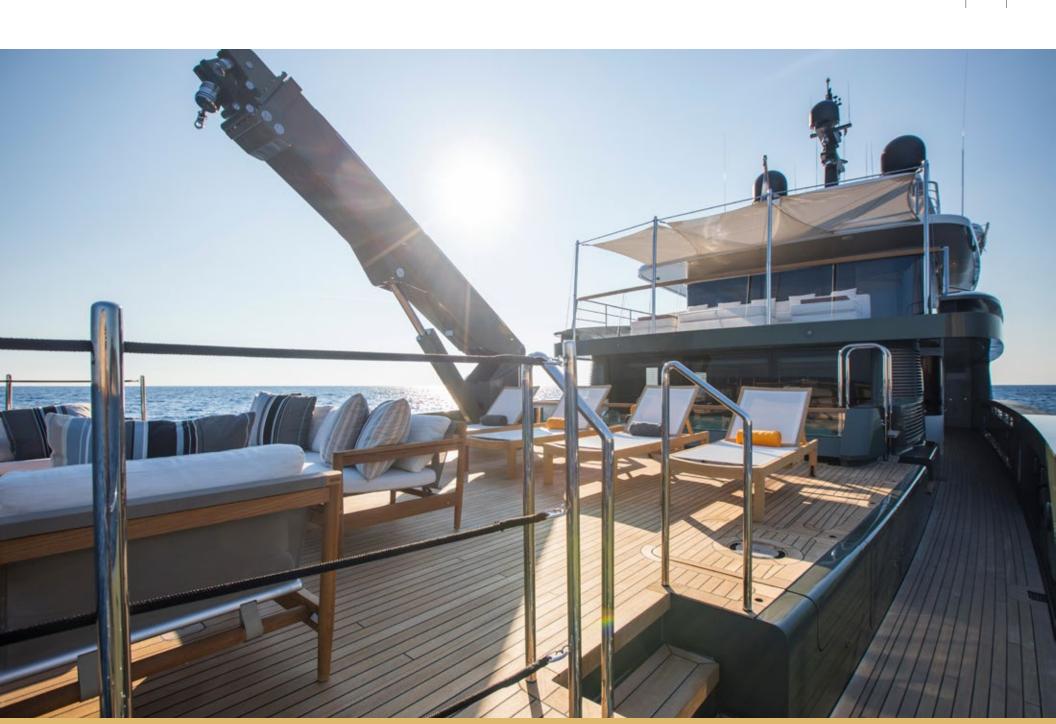

Days aboard MOKA can be spent enjoying the best of the on-water lifestyle on the yacht's impressive outdoor living areas. While at anchor charter guests will gravitate to MOKA's expansive main deck aft to soak up the sun and swim in the infinity pool with contraflow currents. Guests can then venture down the beach club to relax by the water's edge, enjoy the yacht's plethora of water toys and relish their favorite cocktail at the beach club bar.