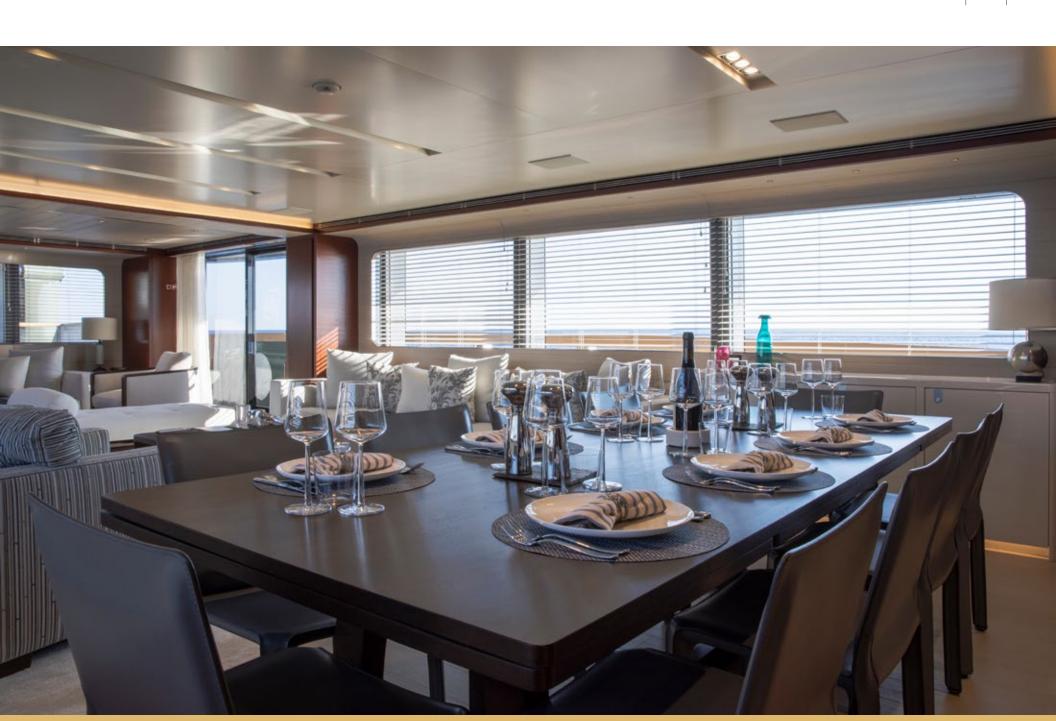

Charter yacht MOKA's interior is lavish yet cozy making charter guests feel right at home. She showcases a subdued color palette where beige and white are accentuated with pops of soft green and grey to create a calming ambiance. Francesco Paszkowski designed MOKA with expansive windows throughout, allowing guests to enjoy gorgeous views and flooding the interior with light.