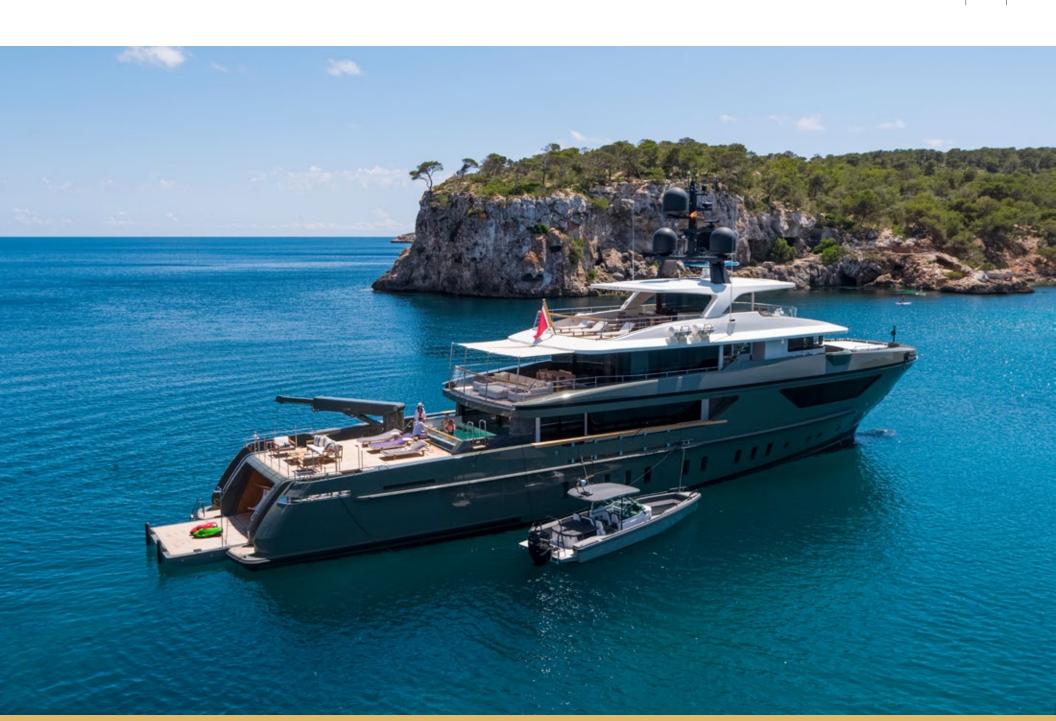

Days aboard MOKA can be spent enjoying the best of the on-water lifestyle on the yacht's impressive outdoor living areas. While at anchor charter guests will gravitate to MOKA's expansive main deck aft to soak up the sun and swim in the infinity pool with contraflow currents. Guests can then venture down the beach club to relax by the water's edge, enjoy the yacht's plethora of water toys and relish their favorite cocktail at the beach club bar.

MOKA is an exceptional charter yacht that is classified as "Green Plus" by RINA, thanks to her ability to remain anchored at bay for long periods of time without having to make use of generators, eliminating emissions, vibration and noise.