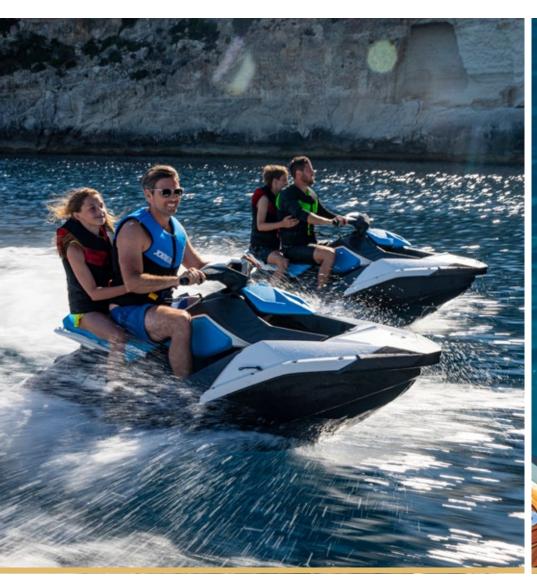

### Tenders + Toys

- Axopar 28 T Top
- 2x two-person Yamaha FZR supercharged WaveRunners
- Pair of adult water skis
- Pair of children's water skis
- Wakeskate
- Wakeboard
- 2x fiberglass standup paddleboards
- 2x transparent kayaks
- 2x SeaBobs
- Various inflatable towable toys
- Snorkel gear
- Infinity Pool with Contra-Jet: 4.8m x 2.5m x 1m deep