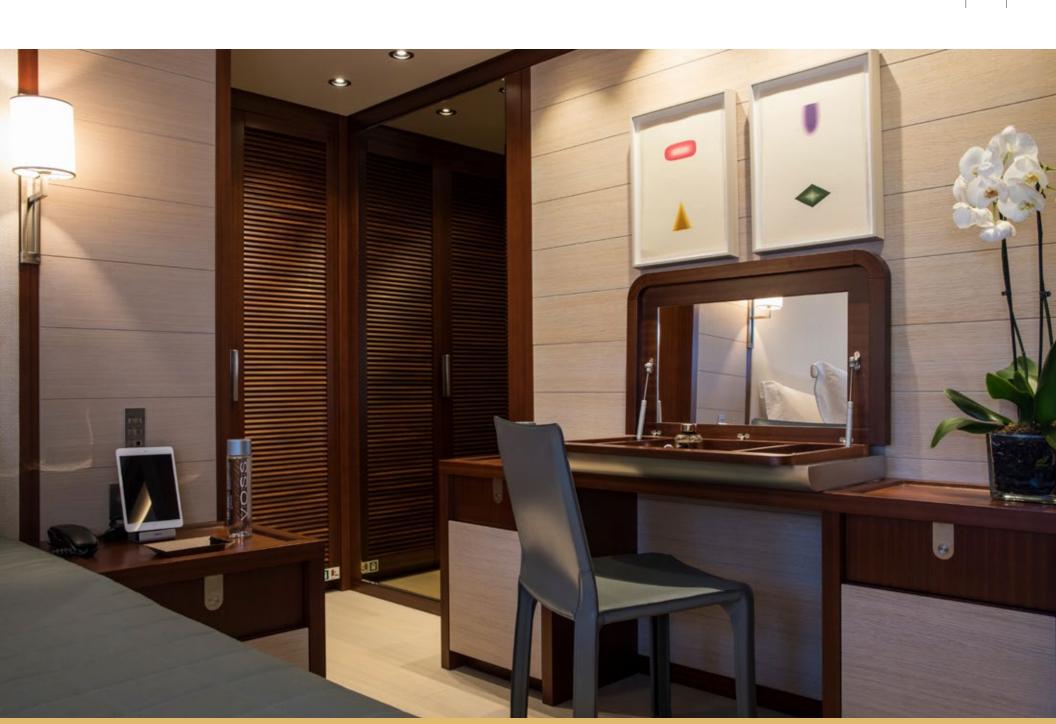

After a fun-filled day, the yacht's five sumptuous staterooms each offer the perfect haven for relaxing. MOKA features a heavenly main deck, full-beam master suite completed with a plush king-size bed, large dressing area and his-and-her en-suite bathroom. Guest are accommodated in two queen VIP staterooms and two convertible twinbed staterooms. This dynamic accommodation layout makes MOKA ideal for family or friends charters.