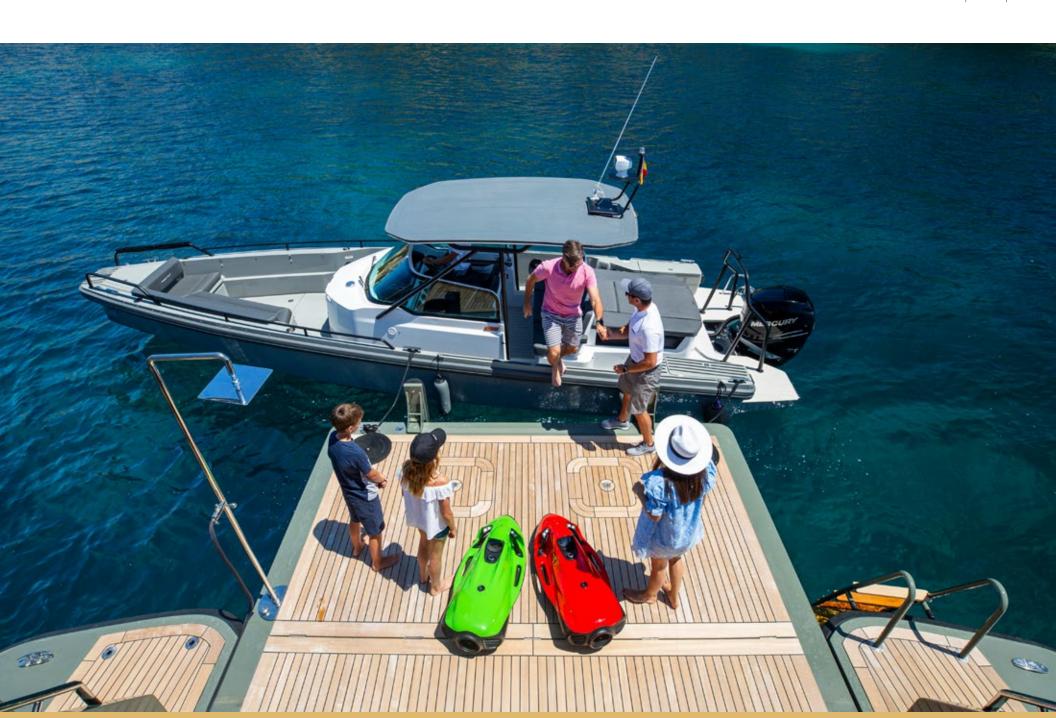

### Tenders + Toys

- Axopar 28 T Top
- 2x two-person Yamaha FZR supercharged WaveRunners
- Pair of adult water skis
- Pair of children's water skis
- Wakeskate
- Wakeboard
- 2x fiberglass standup paddleboards
- 2x transparent kayaks
- 2x SeaBobs
- Various inflatable towable toys
- Snorkel gear
- Infinity Pool with Contra-Jet: 4.8m x 2.5m x 1m deep