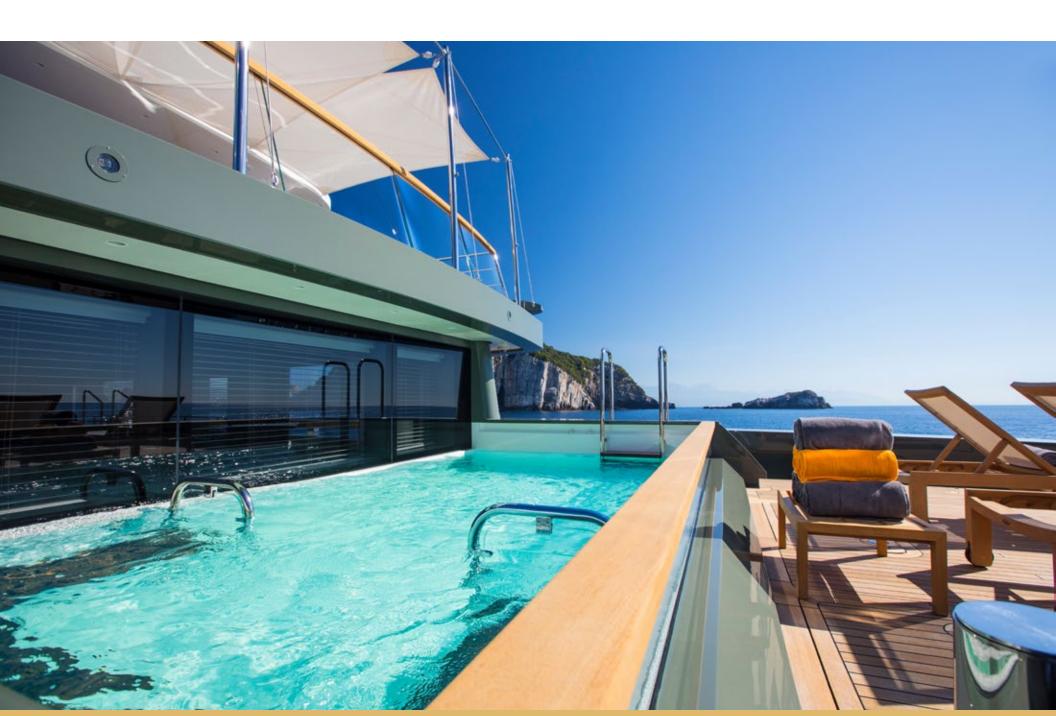

Days aboard MOKA can be spent enjoying the best of the on-water lifestyle on the yacht's impressive outdoor living areas. While at anchor charter guests will gravitate to MOKA's expansive main deck aft to soak up the sun and swim in the infinity pool with contraflow currents. Guests can then venture down the beach club to relax by the water's edge, enjoy the yacht's plethora of water toys and relish their favorite cocktail at the beach club bar.

### Tenders + Toys

- Axopar 28 T Top
- 2x two-person Yamaha FZR supercharged WaveRunners
- Pair of adult water skis
- Pair of children's water skis
- Wakeskate
- Wakeboard
- 2x fiberglass standup paddleboards
- 2x transparent kayaks
- 2x SeaBobs
- Various inflatable towable toys
- Snorkel gear
- Infinity Pool with Contra-Jet: 4.8m x 2.5m x 1m deep