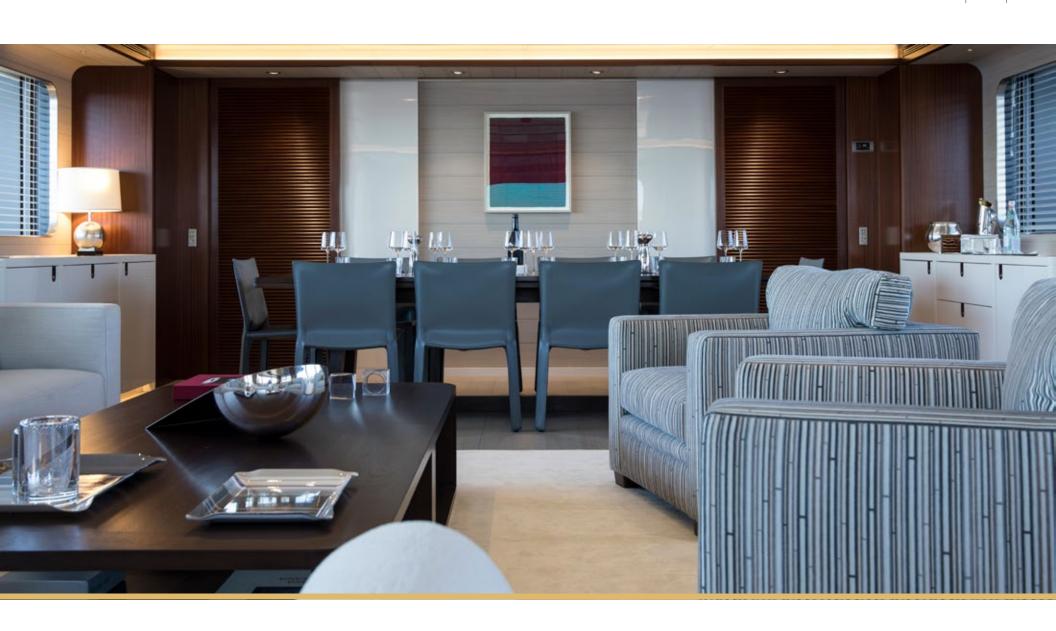

Charter yacht MOKA's interior is lavish yet cozy making charter guests feel right at home. She showcases a subdued color palette where beige and white are accentuated with pops of soft green and grey to create a calming ambiance. Francesco Paszkowski designed MOKA with expansive windows throughout, allowing guests to enjoy gorgeous views and flooding the interior with light.