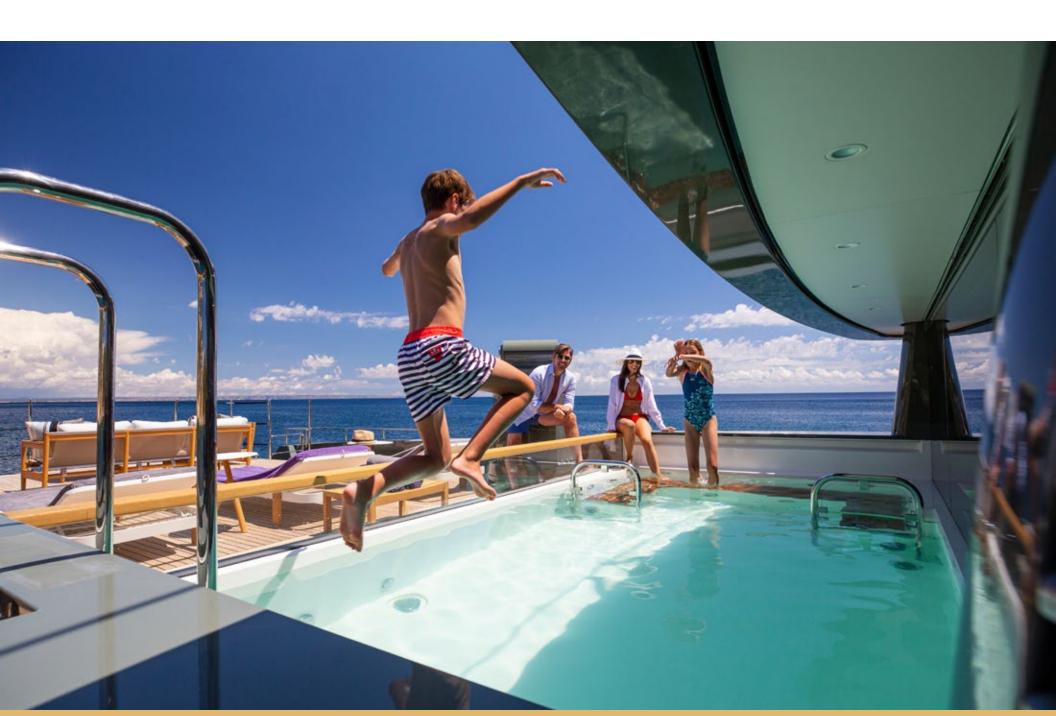

Days aboard MOKA can be spent enjoying the best of the on-water lifestyle on the yacht's impressive outdoor living areas. While at anchor charter guests will gravitate to MOKA's expansive main deck aft to soak up the sun and swim in the infinity pool with contraflow currents. Guests can then venture down the beach club to relax by the water's edge, enjoy the yacht's plethora of water toys and relish their favorite cocktail at the beach club bar.

### Tenders + Toys

- Axopar 28 T Top
- 2x two-person Yamaha FZR supercharged WaveRunners
- Pair of adult water skis
- Pair of children's water skis
- Wakeskate
- Wakeboard
- 2x fiberglass standup paddleboards
- 2x transparent kayaks
- 2x SeaBobs
- Various inflatable towable toys
- Snorkel gear
- Infinity Pool with Contra-Jet: 4.8m x 2.5m x 1m deep