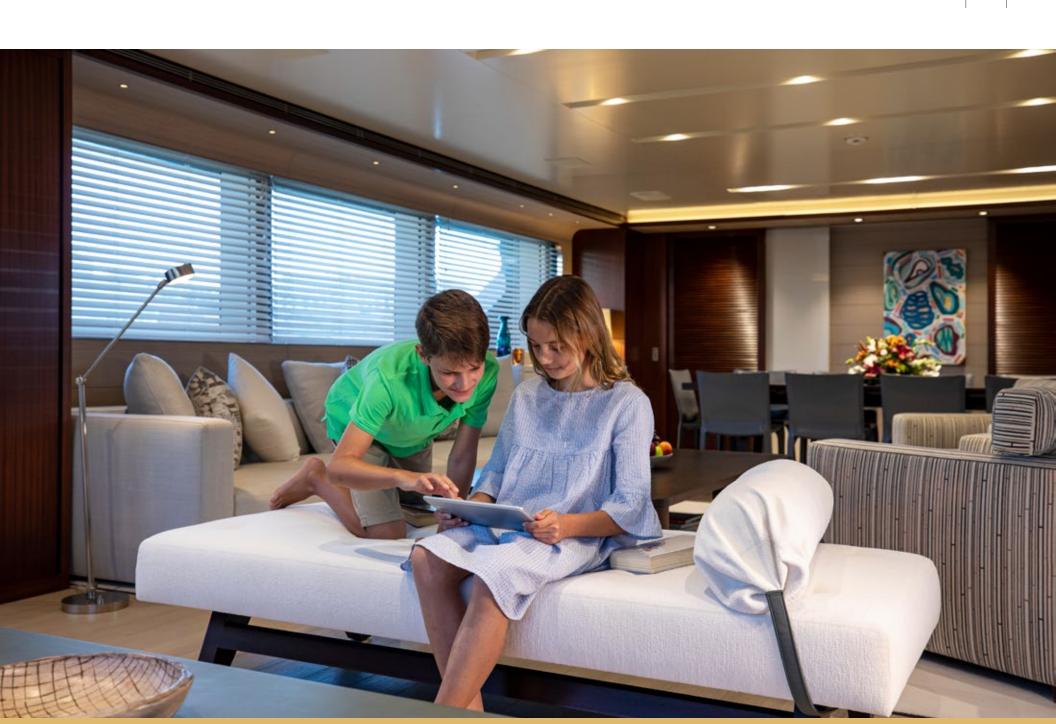

Charter yacht MOKA's interior is lavish yet cozy making charter guests feel right at home. She showcases a subdued color palette where beige and white are accentuated with pops of soft green and grey to create a calming ambiance. Francesco Paszkowski designed MOKA with expansive windows throughout, allowing guests to enjoy gorgeous views and flooding the interior with light.

After a fun-filled day, the yacht's five sumptuous staterooms each offer the perfect haven for relaxing. MOKA features a heavenly main deck, full-beam master suite completed with a plush king-size bed, large dressing area and his-and-her en-suite bathroom. Guest are accommodated in two queen VIP staterooms and two convertible twinbed staterooms. This dynamic accommodation layout makes MOKA ideal for family or friends charters.