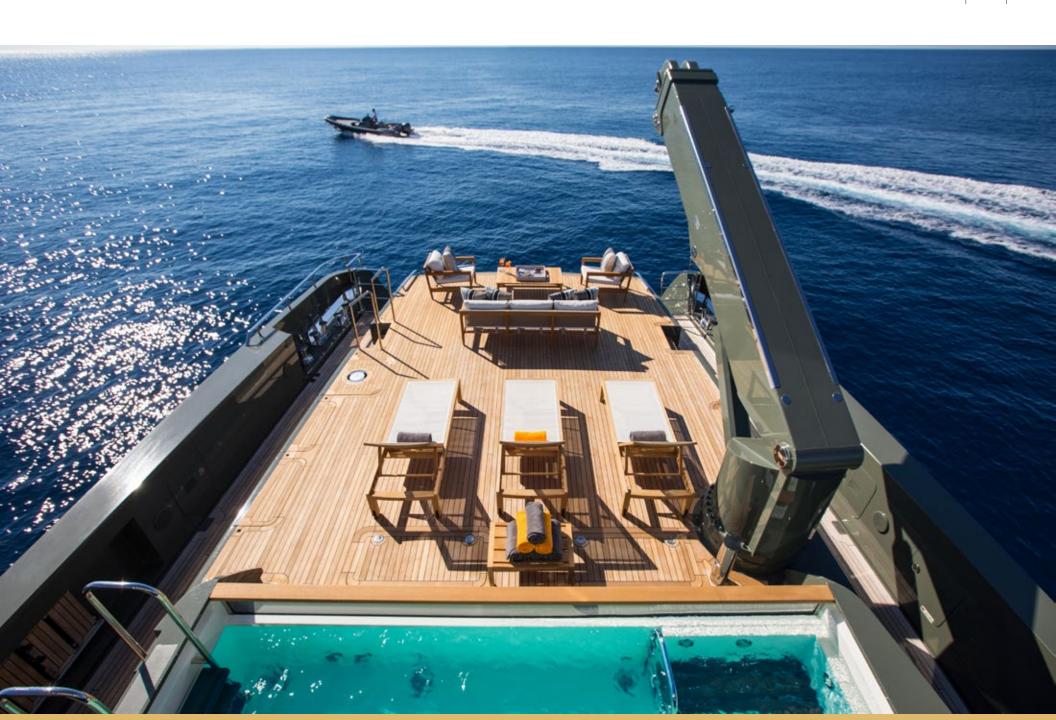

Days aboard MOKA can be spent enjoying the best of the on-water lifestyle on the yacht's impressive outdoor living areas. While at anchor charter guests will gravitate to MOKA's expansive main deck aft to soak up the sun and swim in the infinity pool with contraflow currents. Guests can then venture down the beach club to relax by the water's edge, enjoy the yacht's plethora of water toys and relish their favorite cocktail at the beach club bar.

### Tenders + Toys

- Axopar 28 T Top
- 2x two-person Yamaha FZR supercharged WaveRunners
- Pair of adult water skis
- Pair of children's water skis
- Wakeskate
- Wakeboard
- 2x fiberglass standup paddleboards
- 2x transparent kayaks
- 2x SeaBobs
- Various inflatable towable toys
- Snorkel gear
- Infinity Pool with Contra-Jet: 4.8m x 2.5m x 1m deep