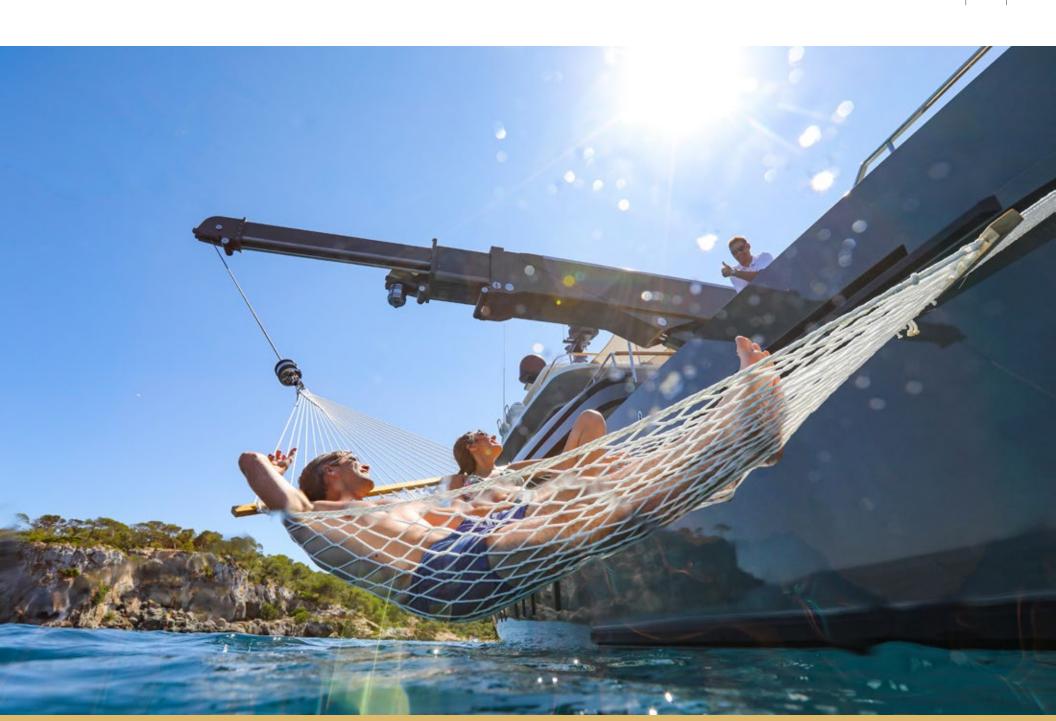

Days aboard MOKA can be spent enjoying the best of the on-water lifestyle on the yacht's impressive outdoor living areas. While at anchor charter guests will gravitate to MOKA's expansive main deck aft to soak up the sun and swim in the infinity pool with contraflow currents. Guests can then venture down the beach club to relax by the water's edge, enjoy the yacht's plethora of water toys and relish their favorite cocktail at the beach club bar.