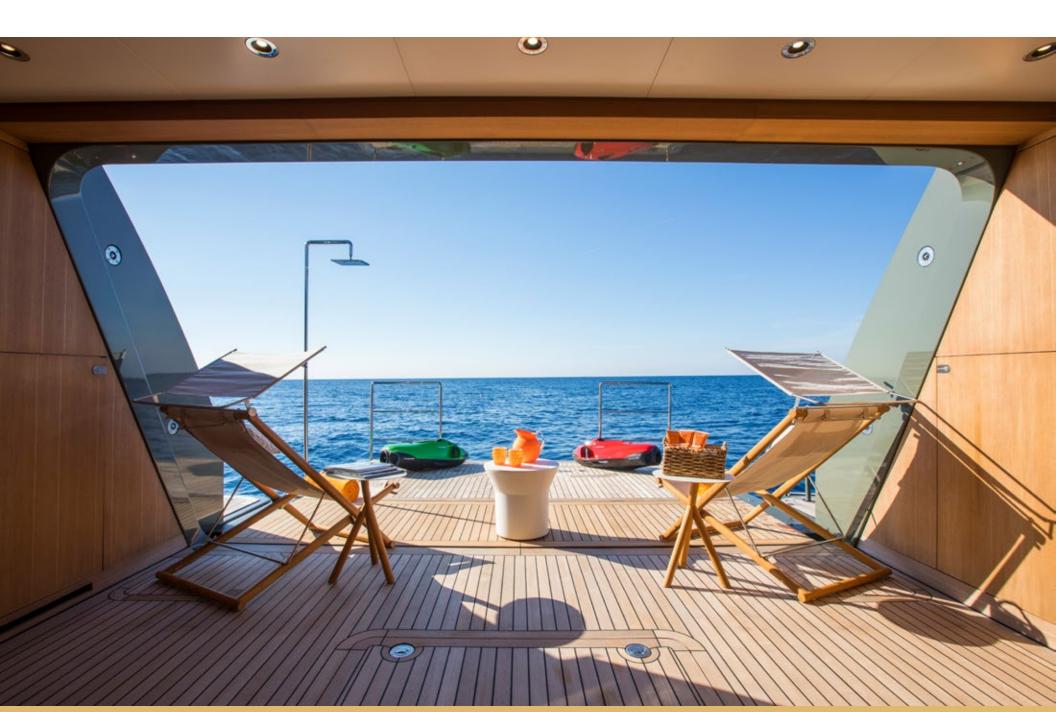

Days aboard MOKA can be spent enjoying the best of the on-water lifestyle on the yacht's impressive outdoor living areas. While at anchor charter guests will gravitate to MOKA's expansive main deck aft to soak up the sun and swim in the infinity pool with contraflow currents. Guests can then venture down the beach club to relax by the water's edge, enjoy the yacht's plethora of water toys and relish their favorite cocktail at the beach club bar.

### Tenders + Toys

- Axopar 28 T Top
- 2x two-person Yamaha FZR supercharged WaveRunners
- Pair of adult water skis
- Pair of children's water skis
- Wakeskate
- Wakeboard
- 2x fiberglass standup paddleboards
- 2x transparent kayaks
- 2x SeaBobs
- Various inflatable towable toys
- Snorkel gear
- Infinity Pool with Contra-Jet: 4.8m x 2.5m x 1m deep