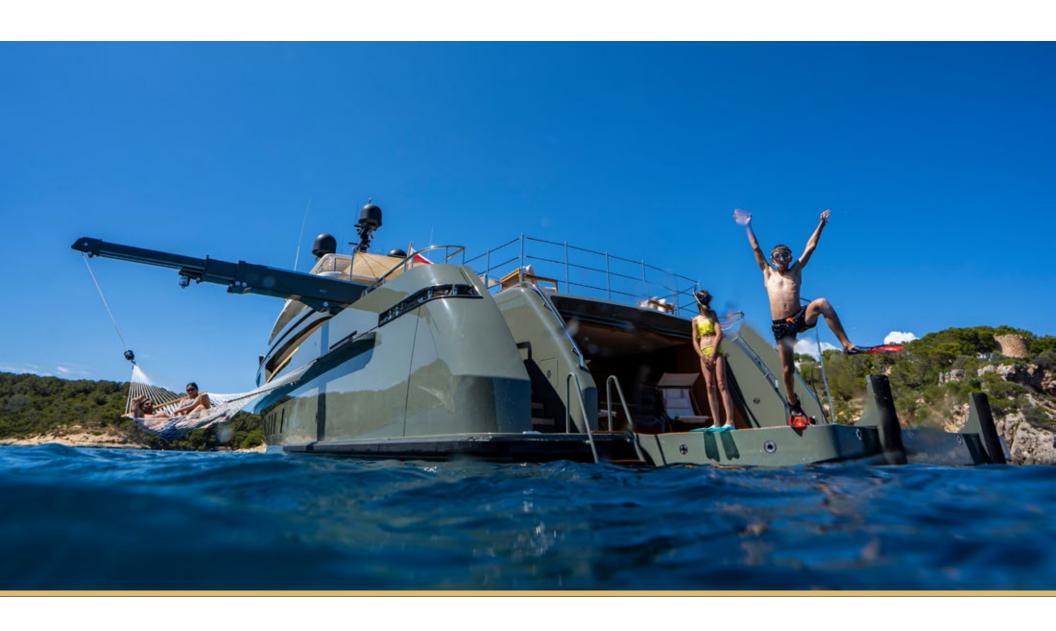

Days aboard MOKA can be spent enjoying the best of the on-water lifestyle on the yacht's impressive outdoor living areas. While at anchor charter guests will gravitate to MOKA's expansive main deck aft to soak up the sun and swim in the infinity pool with contraflow currents. Guests can then venture down the beach club to relax by the water's edge, enjoy the yacht's plethora of water toys and relish their favorite cocktail at the beach club bar.

### Tenders + Toys

- Axopar 28 T Top
- 2x two-person Yamaha FZR supercharged WaveRunners
- Pair of adult water skis
- Pair of children's water skis
- Wakeskate
- Wakeboard
- 2x fiberglass standup paddleboards
- 2x transparent kayaks
- 2x SeaBobs
- Various inflatable towable toys
- Snorkel gear
- Infinity Pool with Contra-Jet: 4.8m x 2.5m x 1m deep