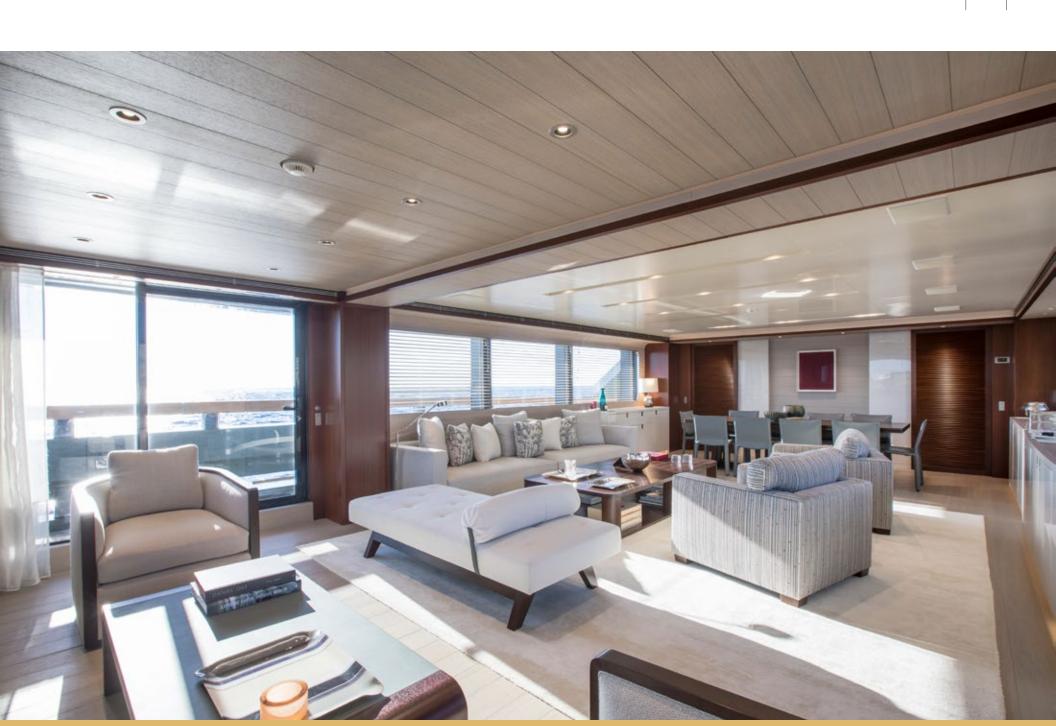

Charter yacht MOKA's interior is lavish yet cozy making charter guests feel right at home. She showcases a subdued color palette where beige and white are accentuated with pops of soft green and grey to create a calming ambiance. Francesco Paszkowski designed MOKA with expansive windows throughout, allowing guests to enjoy gorgeous views and flooding the interior with light.