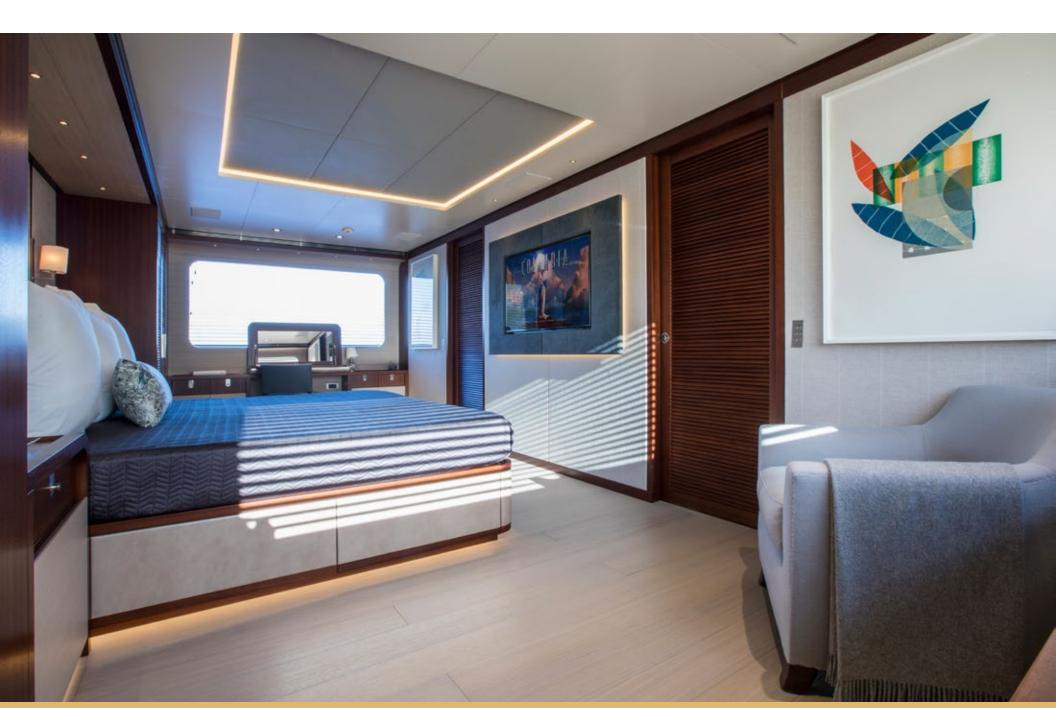

After a fun-filled day, the yacht's five sumptuous staterooms each offer the perfect haven for relaxing. MOKA features a heavenly main deck, full-beam master suite completed with a plush king-size bed, large dressing area and his-and-her en-suite bathroom. Guest are accommodated in two queen VIP staterooms and two convertible twinbed staterooms. This dynamic accommodation layout makes MOKA ideal for family or friends charters.