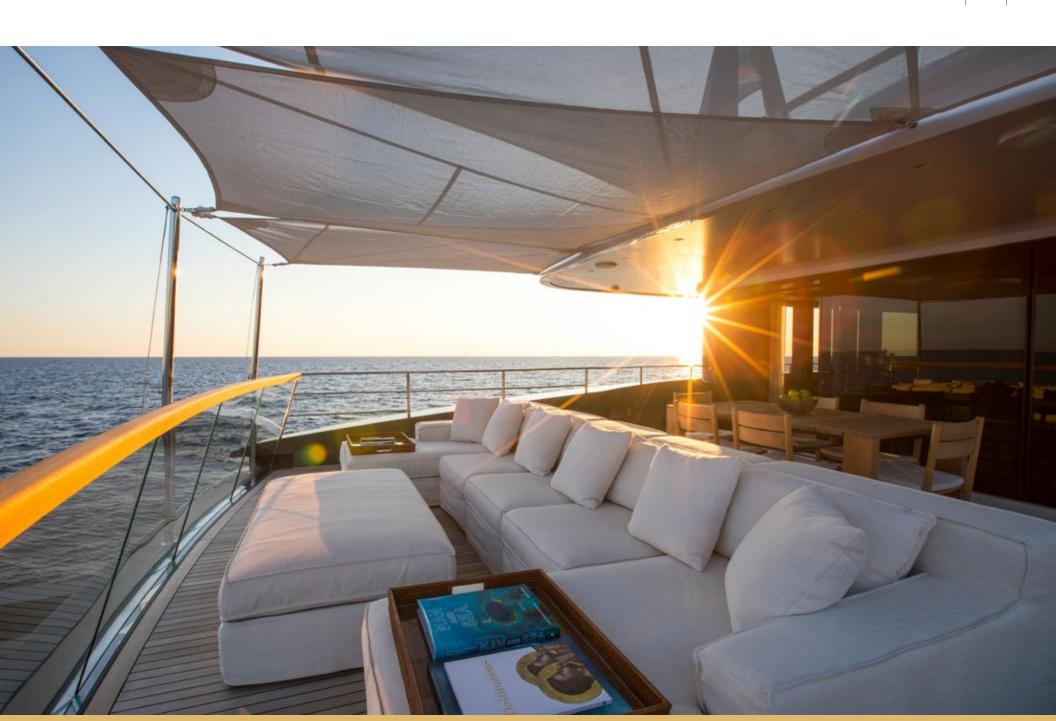

Days aboard MOKA can be spent enjoying the best of the on-water lifestyle on the yacht's impressive outdoor living areas. While at anchor charter guests will gravitate to MOKA's expansive main deck aft to soak up the sun and swim in the infinity pool with contraflow currents. Guests can then venture down the beach club to relax by the water's edge, enjoy the yacht's plethora of water toys and relish their favorite cocktail at the beach club bar.