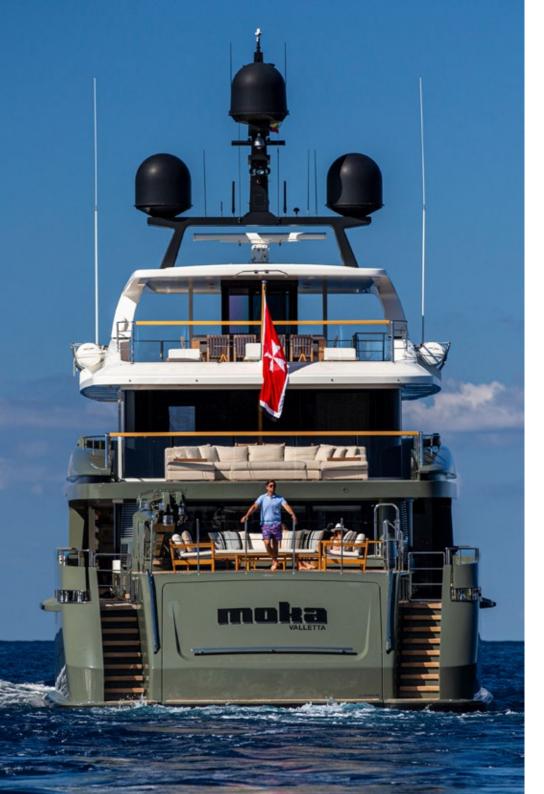

Days aboard MOKA can be spent enjoying the best of the on-water lifestyle on the yacht's impressive outdoor living areas. While at anchor charter guests will gravitate to MOKA's expansive main deck aft to soak up the sun and swim in the infinity pool with contraflow currents. Guests can then venture down the beach club to relax by the water's edge, enjoy the yacht's plethora of water toys and relish their favorite cocktail at the beach club bar.