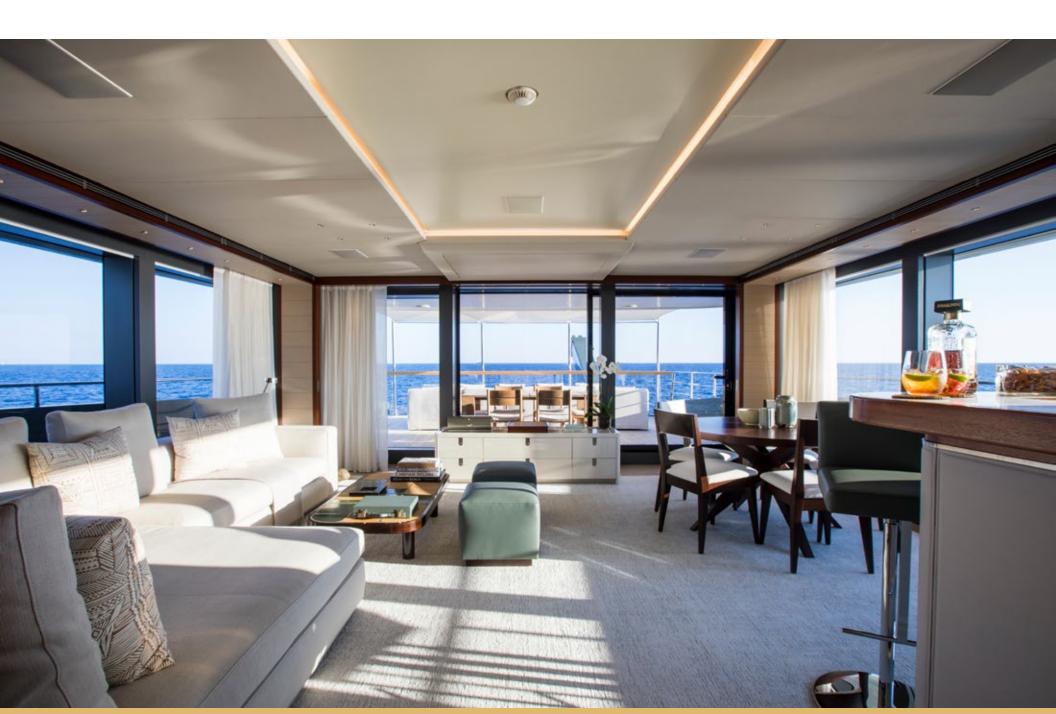

Charter yacht MOKA's interior is lavish yet cozy making charter guests feel right at home. She showcases a subdued color palette where beige and white are accentuated with pops of soft green and grey to create a calming ambiance. Francesco Paszkowski designed MOKA with expansive windows throughout, allowing guests to enjoy gorgeous views and flooding the interior with light.