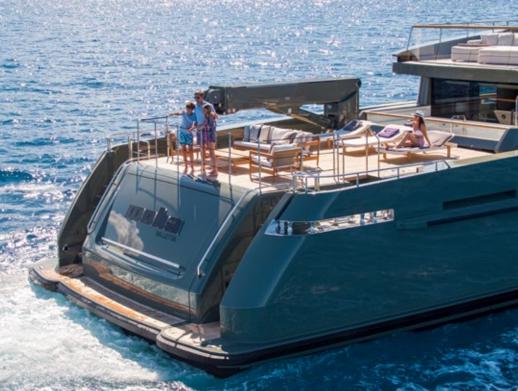

Days aboard MOKA can be spent enjoying the best of the on-water lifestyle on the yacht's impressive outdoor living areas. While at anchor charter guests will gravitate to MOKA's expansive main deck aft to soak up the sun and swim in the infinity pool with contraflow currents. Guests can then venture down the beach club to relax by the water's edge, enjoy the yacht's plethora of water toys and relish their favorite cocktail at the beach club bar.

### Tenders + Toys

- Axopar 28 T Top
- 2x two-person Yamaha FZR supercharged WaveRunners
- Pair of adult water skis
- Pair of children's water skis
- Wakeskate
- Wakeboard
- 2x fiberglass standup paddleboards
- 2x transparent kayaks
- 2x SeaBobs
- Various inflatable towable toys
- Snorkel gear
- Infinity Pool with Contra-Jet: 4.8m x 2.5m x 1m deep