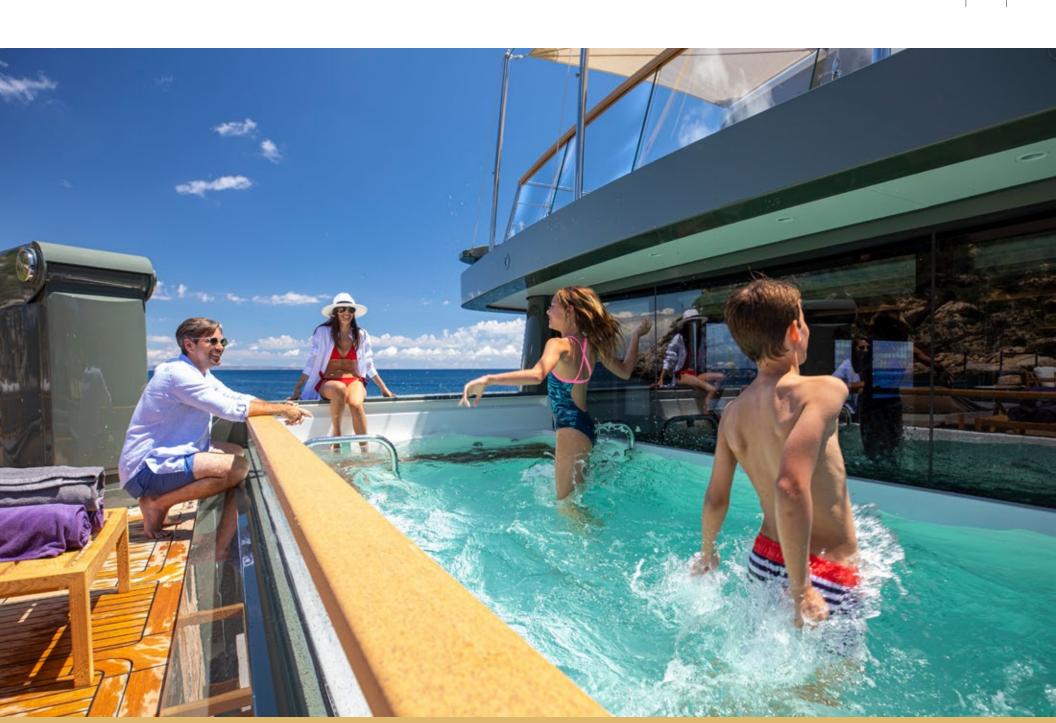

Days aboard MOKA can be spent enjoying the best of the on-water lifestyle on the yacht's impressive outdoor living areas. While at anchor charter guests will gravitate to MOKA's expansive main deck aft to soak up the sun and swim in the infinity pool with contraflow currents. Guests can then venture down the beach club to relax by the water's edge, enjoy the yacht's plethora of water toys and relish their favorite cocktail at the beach club bar.