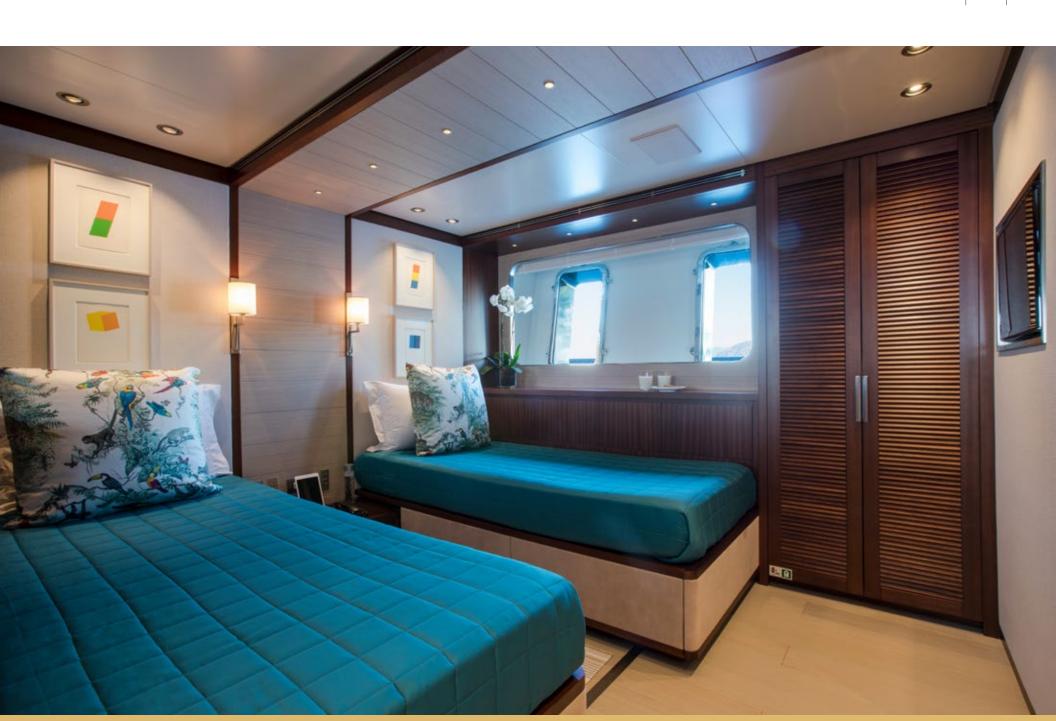

After a fun-filled day, the yacht's five sumptuous staterooms each offer the perfect haven for relaxing. MOKA features a heavenly main deck, full-beam master suite completed with a plush king-size bed, large dressing area and his-and-her en-suite bathroom. Guest are accommodated in two queen VIP staterooms and two convertible twinbed staterooms. This dynamic accommodation layout makes MOKA ideal for family or friends charters.