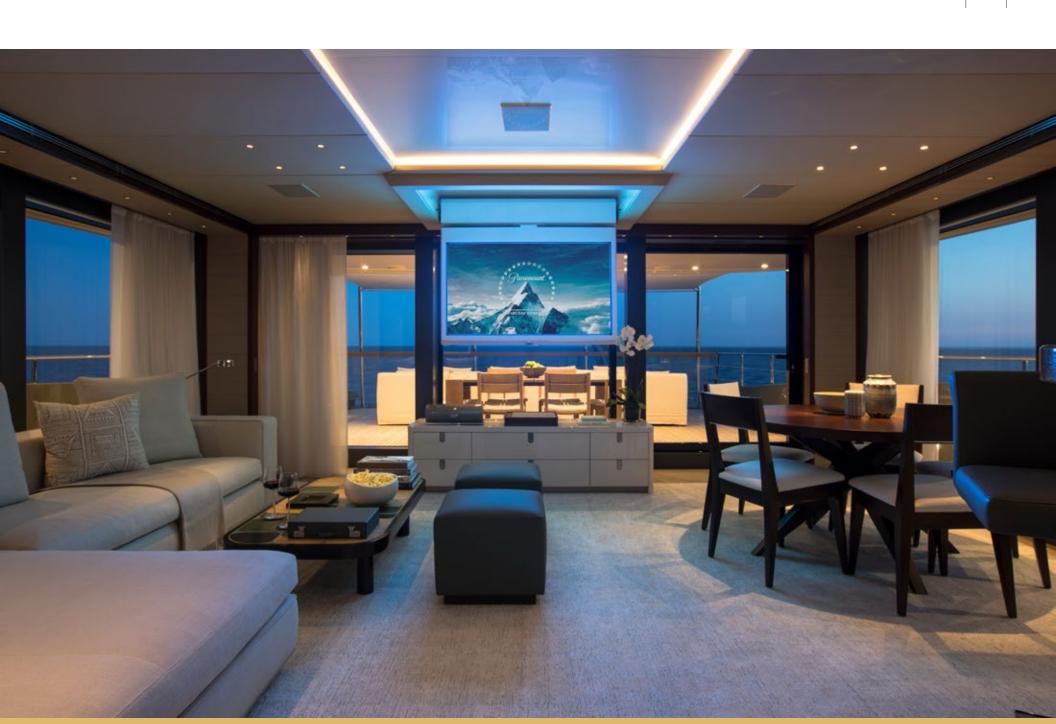

Charter yacht MOKA's interior is lavish yet cozy making charter guests feel right at home. She showcases a subdued color palette where beige and white are accentuated with pops of soft green and grey to create a calming ambiance. Francesco Paszkowski designed MOKA with expansive windows throughout, allowing guests to enjoy gorgeous views and flooding the interior with light.