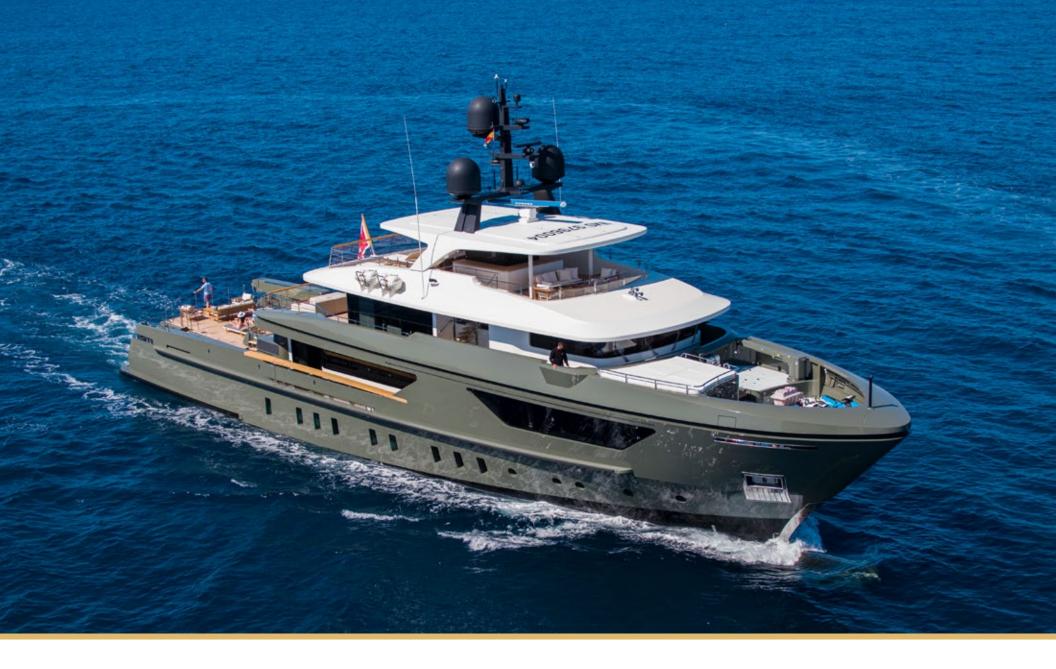

Days aboard MOKA can be spent enjoying the best of the on-water lifestyle on the yacht's impressive outdoor living areas. While at anchor charter guests will gravitate to MOKA's expansive main deck aft to soak up the sun and swim in the infinity pool with contraflow currents. Guests can then venture down the beach club to relax by the water's edge, enjoy the yacht's plethora of water toys and relish their favorite cocktail at the beach club bar.

MOKA is an exceptional charter yacht that is classified as "Green Plus" by RINA, thanks to her ability to remain anchored at bay for long periods of time without having to make use of generators, eliminating emissions, vibration and noise.