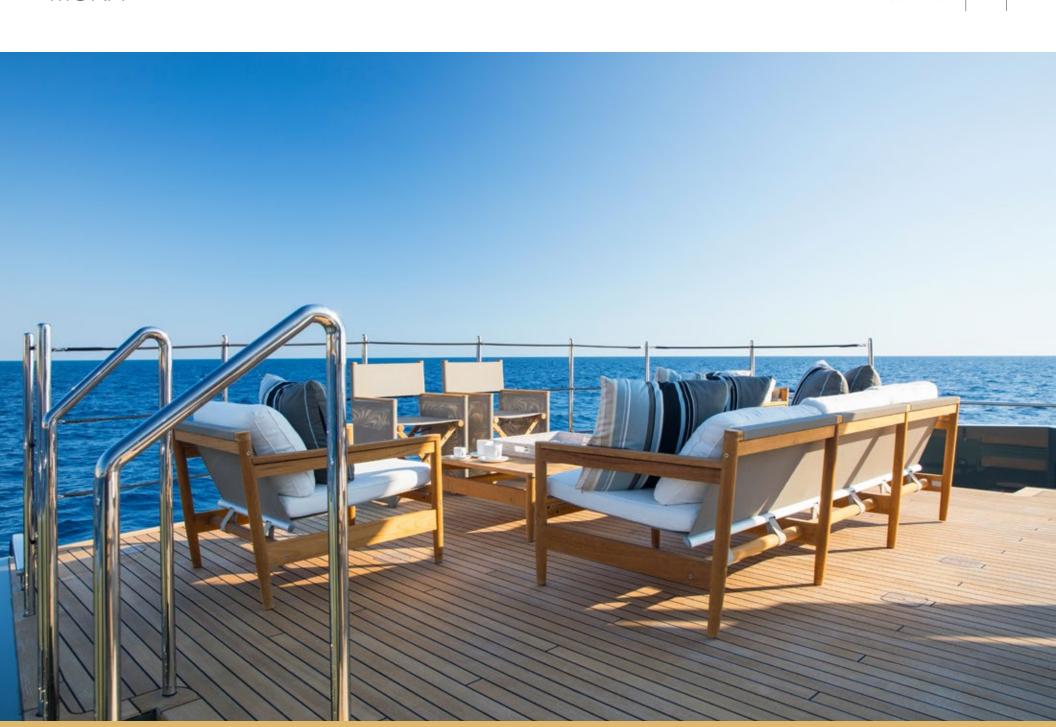

Days aboard MOKA can be spent enjoying the best of the on-water lifestyle on the yacht's impressive outdoor living areas. While at anchor charter guests will gravitate to MOKA's expansive main deck aft to soak up the sun and swim in the infinity pool with contraflow currents. Guests can then venture down the beach club to relax by the water's edge, enjoy the yacht's plethora of water toys and relish their favorite cocktail at the beach club bar.