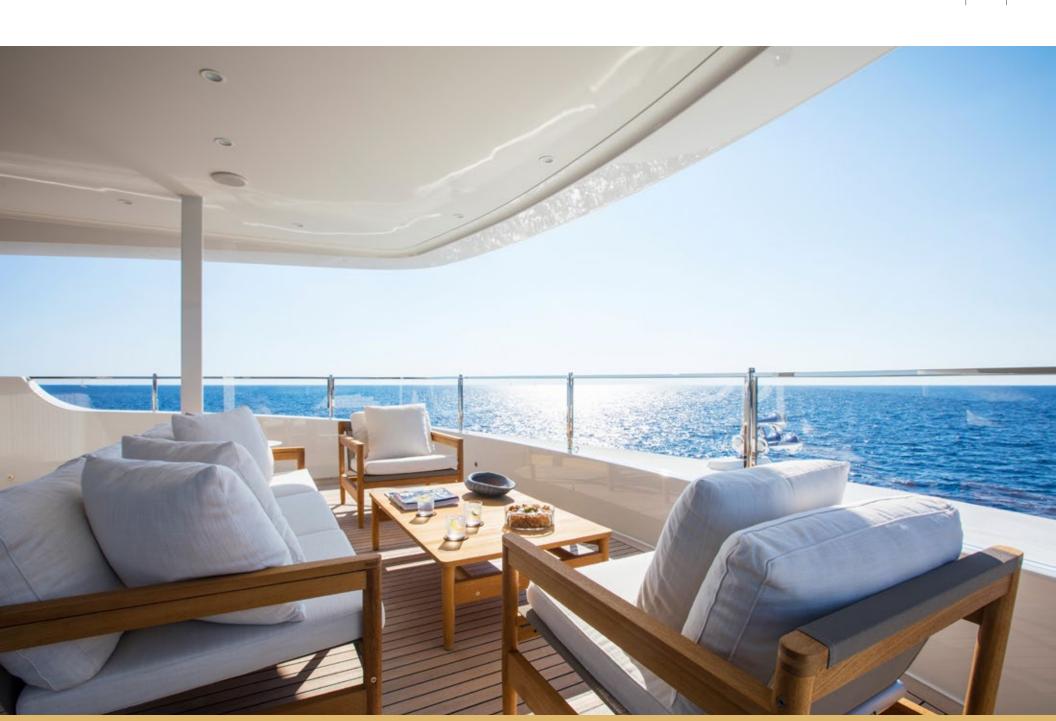

Days aboard MOKA can be spent enjoying the best of the on-water lifestyle on the yacht's impressive outdoor living areas. While at anchor charter guests will gravitate to MOKA's expansive main deck aft to soak up the sun and swim in the infinity pool with contraflow currents. Guests can then venture down the beach club to relax by the water's edge, enjoy the yacht's plethora of water toys and relish their favorite cocktail at the beach club bar.