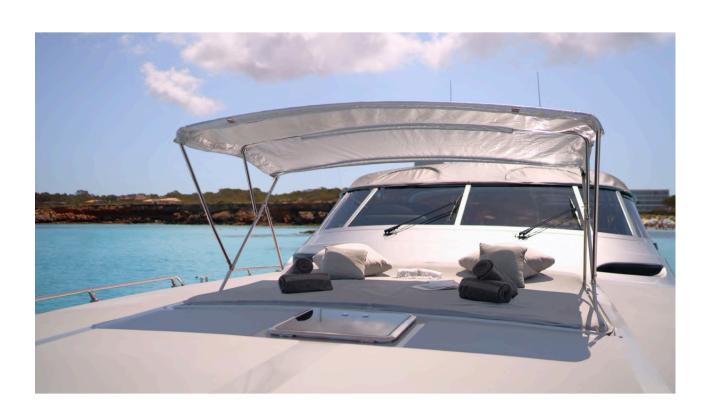

The yacht features an expansive deck ideal for sunbathing and social gatherings, while the elegantly appointed interiors include state-of-the-art lounge areas and dining settings perfect for entertaining. Each space aboard Mintaka is designed to offer supreme comfort and luxury.

## **EXTERIORS**