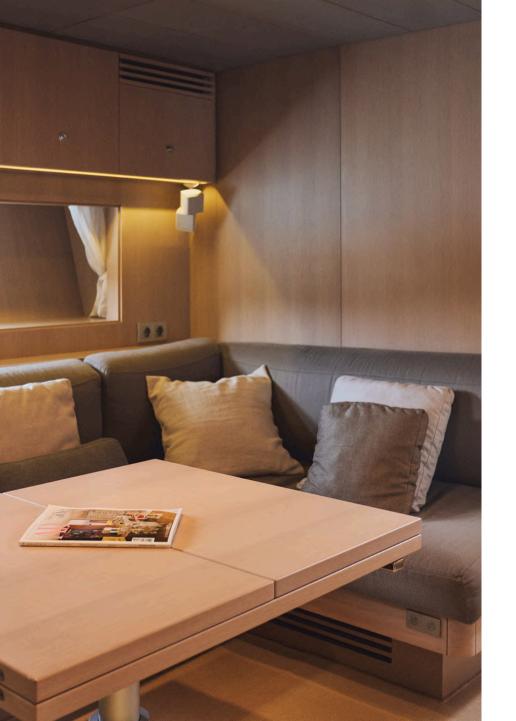

d pleasure that come with a superbly maintained piece of engineering

Discover the exceptional sailing experience Mintaka provides and make her the newest addition to your lifestyle. This yacht promises to deliver unforgettable moments and unparalleled adventures on the water.

#### DESCRIPTION

#### SPECIFICATION

| Length23.5 m (80 ft)                |
|-------------------------------------|
| Beam5.96 m                          |
| Built2001 / Refit 2024              |
| Guests12 day / 6 night + 2 crew     |
| Cabins/Bathrooms3 / 3 + 1 / 1 crew  |
| Engines2 x MTU16V2000               |
| Cruising speed/Max. speed36 / 48 kn |
| Fuel consumption550 L / h           |
| CrewCaptain and Stewardess          |
| Base portIbiza                      |





## **EXTERIORS**























### LIVING ROOM









# CABINS

























# KITCHEN