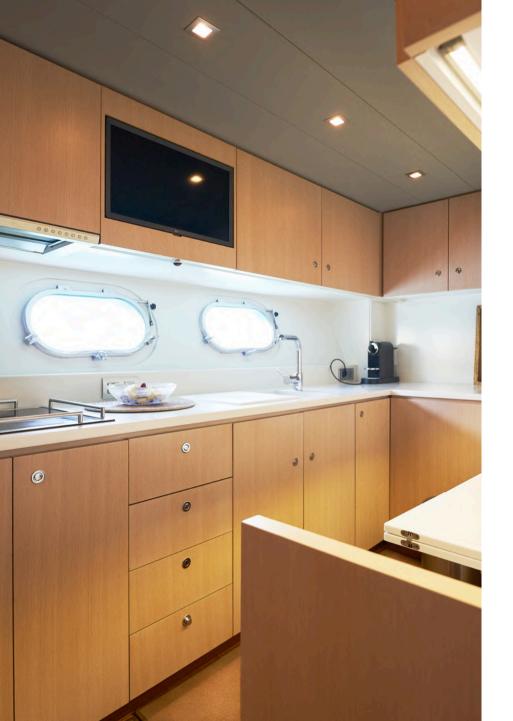

gineering

Discover the exceptional sailing experience Mintaka provides and make her the newest addition to your lifestyle. This yacht promises to deliver unforgettable moments and unparalleled adventures on the water.

#### DESCRIPTION

#### SPECIFICATION

| Length23.5 m (80 ft)                |
|-------------------------------------|
| Beam5.96 m                          |
| Built2001 / Refit 2024              |
| Guests12 day / 6 night + 2 crew     |
| Cabins/Bathrooms3 / 3 + 1 / 1 crew  |
| Engines2 x MTU16V2000               |
| Cruising speed/Max. speed36 / 48 kn |
| Fuel consumption550 L / h           |
| CrewCaptain and Stewardess          |
| Base portIbiza                      |





## **EXTERIORS**























### LIVING ROOM









# CABINS

























# KITCHEN