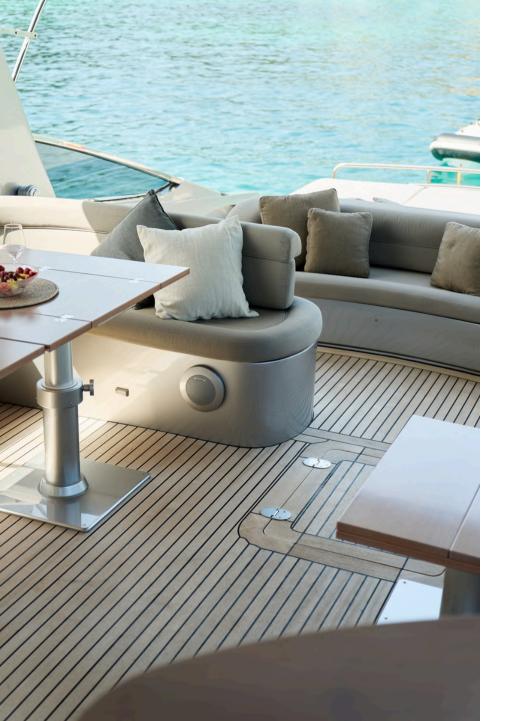

The yacht features an expansive deck ideal for sunbathing and social gatherings, while the elegantly appointed interiors include state-of-the-art lounge areas and dining settings perfect for entertaining. Each space aboard Mintaka is designed to offer supreme comfort and luxury.

### LIVING ROOM