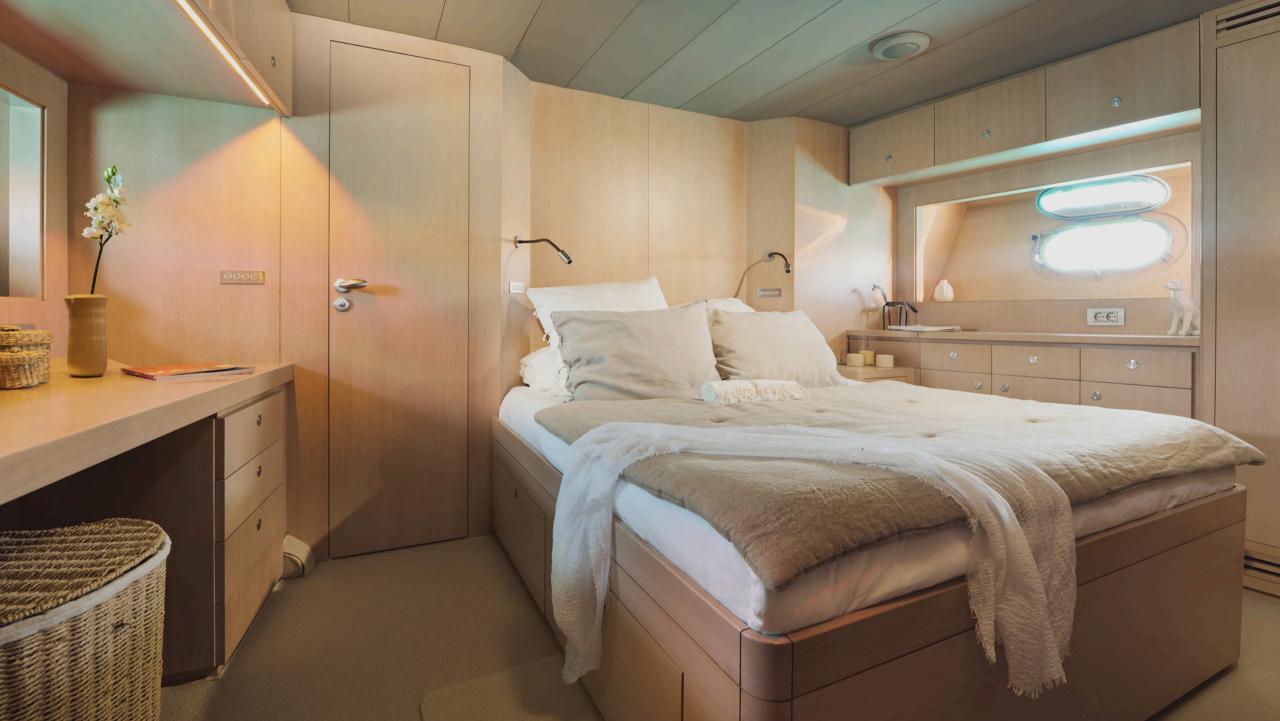

The yacht features an expansive deck ideal for sunbathing and social gatherings, while the elegantly appointed interiors include state-of-the-art lounge areas and dining settings perfect for entertaining. Each space aboard Mintaka is designed to offer supreme comfort and luxury.

# CABINS