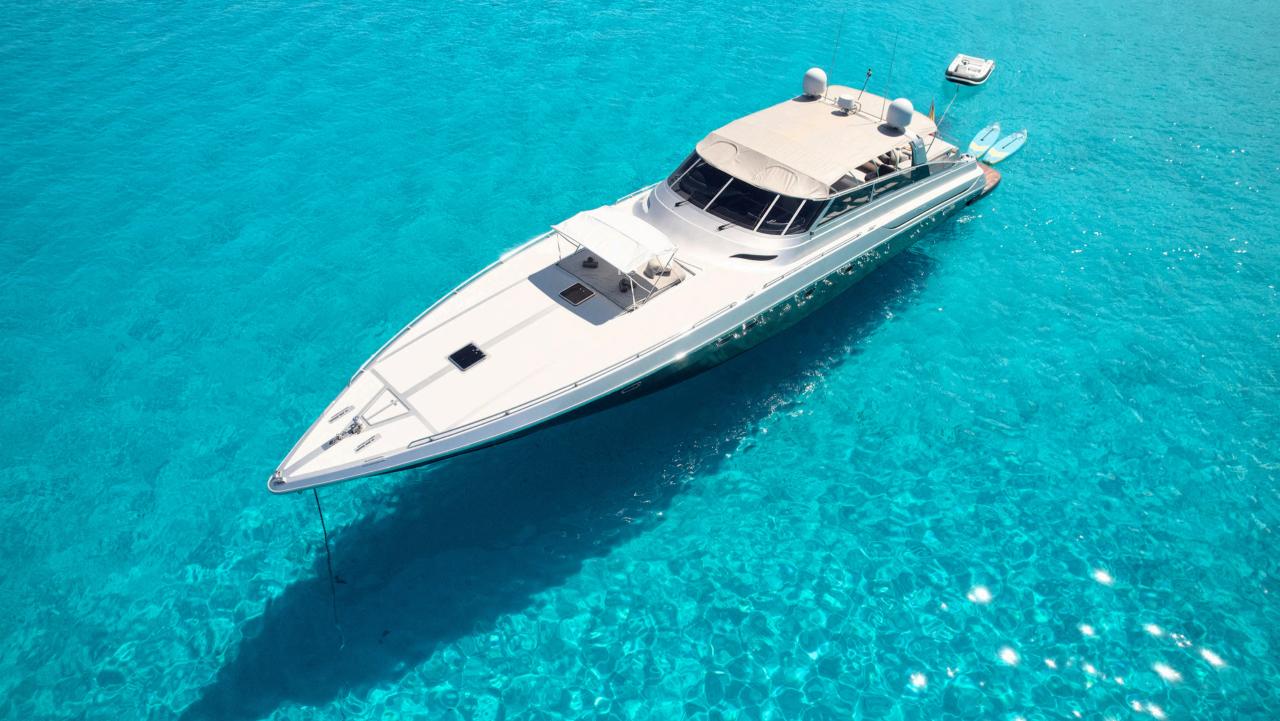

Step aboard Mintaka, a masterfully crafted yacht that epitomizes luxury, speed, and style. Mintaka is an ideal vessel for discerning buyers seeking both performance and comfort. With a cruising speed of 36 knots and a maximum speed of 48 knots, she offers swift and efficient navigation, ensuring that you spend more time enjoying your destinations.

From the sleek, modern lines of its exterior to the exquisite craftsmanship displayed within, Mintaka stands out in any marina. Owning this yacht not only means possessing a high-performance vessel but also enjoying the prestige and pleasure that come with a superbly maintained piece of engineering

## **EXTERIORS**