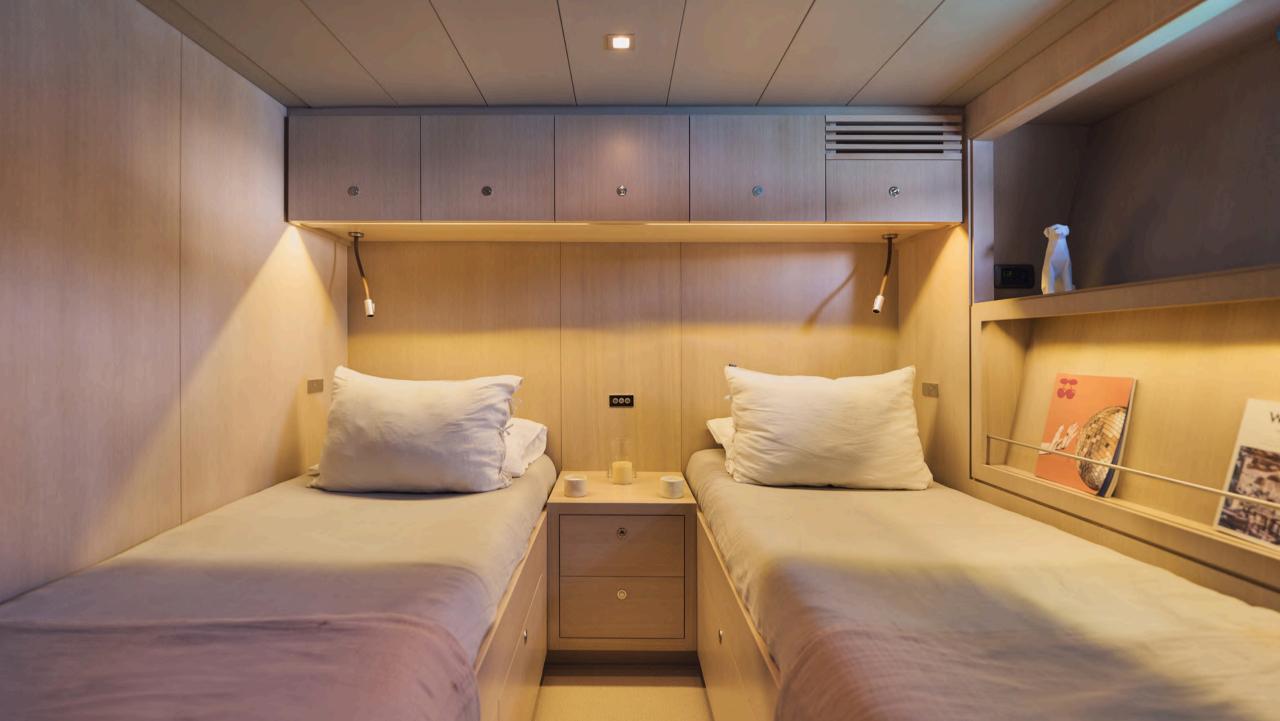

ed piece of engineering

Discover the exceptional sailing experience Mintaka provides and make her the newest addition to your lifestyle. This yacht promises to deliver unforgettable moments and unparalleled adventures on the water.

#### DESCRIPTION

#### SPECIFICATION

| Length23.5 m (80 ft)                |
|-------------------------------------|
| Beam5.96 m                          |
| Built2001 / Refit 2024              |
| Guests12 day / 6 night + 2 crew     |
| Cabins/Bathrooms3 / 3 + 1 / 1 crew  |
| Engines2 x MTU16V2000               |
| Cruising speed/Max. speed36 / 48 kn |
| Fuel consumption550 L / h           |
| CrewCaptain and Stewardess          |
| Base portIbiza                      |





## **EXTERIORS**























### LIVING ROOM









# CABINS

























# KITCHEN