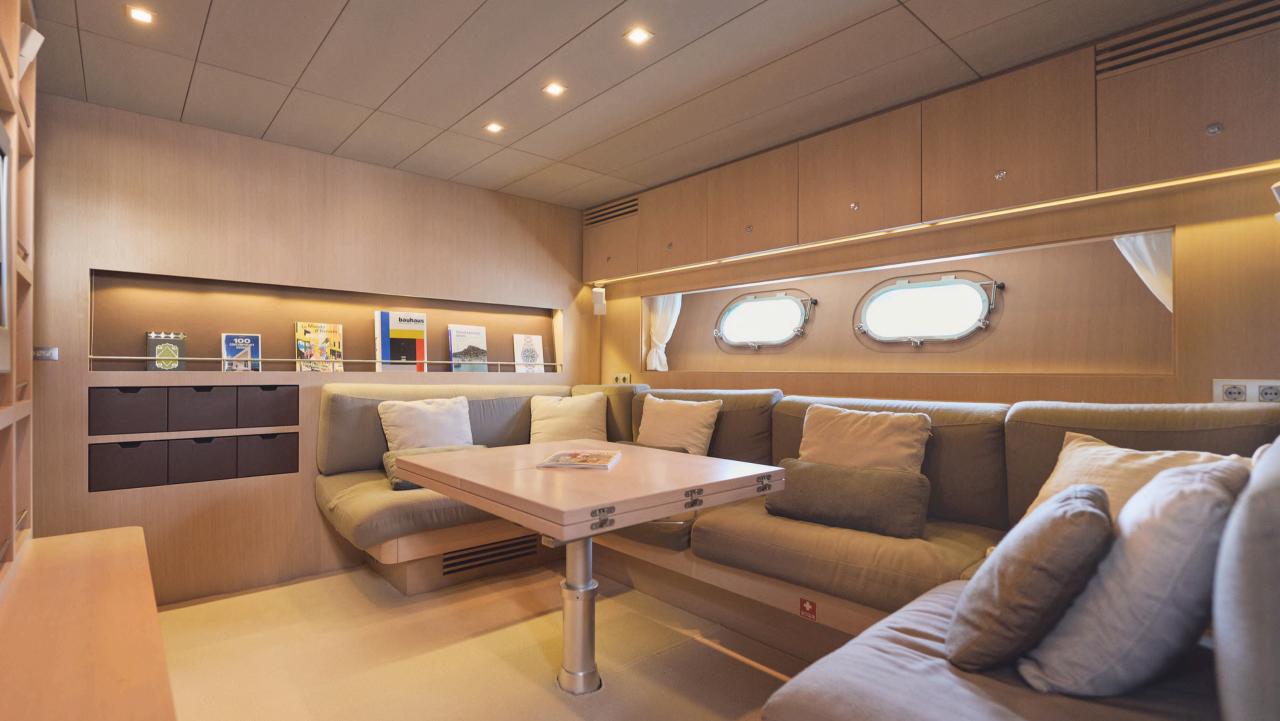

The yacht features an expansive deck ideal for sunbathing and social gatherings, while the elegantly appointed interiors include state-of-the-art lounge areas and dining settings perfect for entertaining. Each space aboard Mintaka is designed to offer supreme comfort and luxury.

### LIVING ROOM