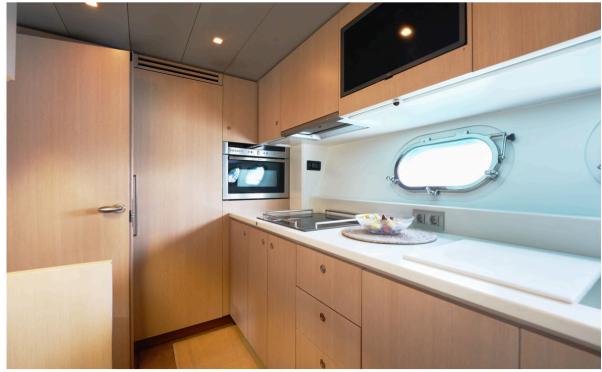

over the exceptional sailing experience Mintaka provides and make her the newest addition to your lifestyle. This yacht promises to deliver unforgettable moments and unparalleled adventures on the water.

#### DESCRIPTION

#### SPECIFICATION

| Length23.5 m (80 ft)                |
|-------------------------------------|
| Beam5.96 m                          |
| Built2001 / Refit 2024              |
| Guests12 day / 6 night + 2 crew     |
| Cabins/Bathrooms3 / 3 + 1 / 1 crew  |
| Engines2 x MTU16V2000               |
| Cruising speed/Max. speed36 / 48 kn |
| Fuel consumption550 L / h           |
| CrewCaptain and Stewardess          |
| Base portIbiza                      |





## **EXTERIORS**























### LIVING ROOM









# CABINS

























# KITCHEN