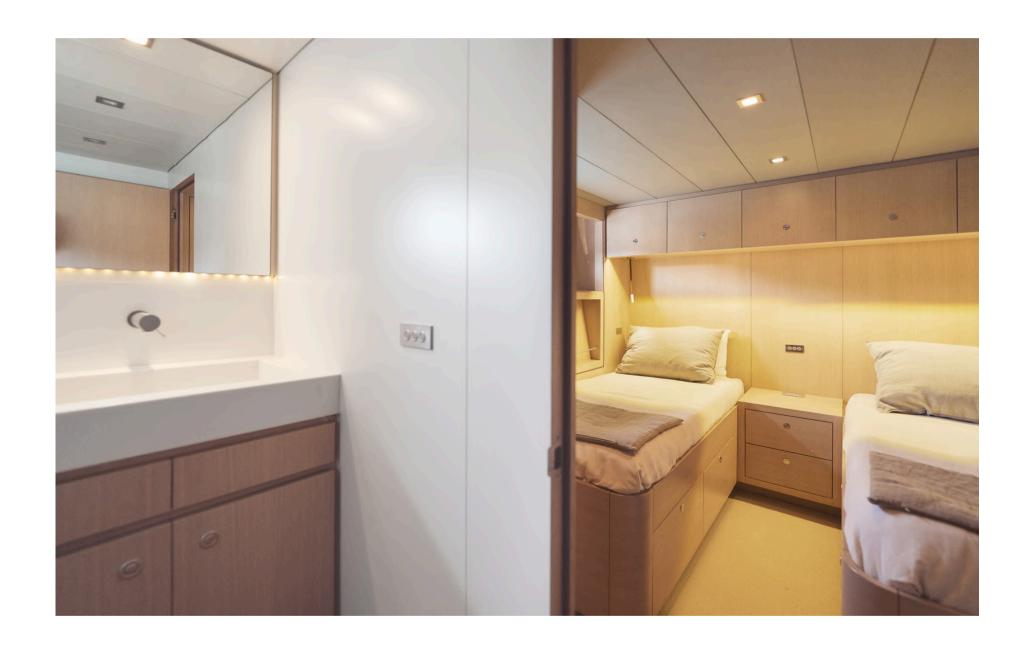

piece of engineering

Discover the exceptional sailing experience Mintaka provides and make her the newest addition to your lifestyle. This yacht promises to deliver unforgettable moments and unparalleled adventures on the water.

#### DESCRIPTION

#### SPECIFICATION

| Length23.5 m (80 ft)                |
|-------------------------------------|
| Beam5.96 m                          |
| Built2001 / Refit 2024              |
| Guests12 day / 6 night + 2 crew     |
| Cabins/Bathrooms3 / 3 + 1 / 1 crew  |
| Engines2 x MTU16V2000               |
| Cruising speed/Max. speed36 / 48 kn |
| Fuel consumption550 L / h           |
| CrewCaptain and Stewardess          |
| Base portIbiza                      |





## **EXTERIORS**























### LIVING ROOM









# CABINS

























# KITCHEN