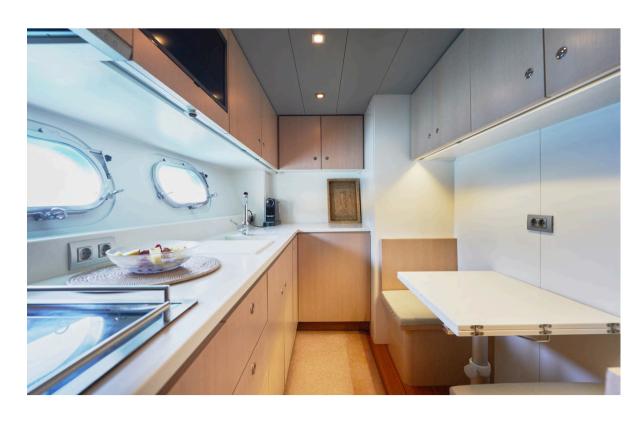

scover the exceptional sailing experience Mintaka provides and make her the newest addition to your lifestyle. This yacht promises to deliver unforgettable moments and unparalleled adventures on the water.

#### DESCRIPTION

#### SPECIFICATION

| Length23.5 m (80 ft)                |
|-------------------------------------|
| Beam5.96 m                          |
| Built2001 / Refit 2024              |
| Guests12 day / 6 night + 2 crew     |
| Cabins/Bathrooms3 / 3 + 1 / 1 crew  |
| Engines2 x MTU16V2000               |
| Cruising speed/Max. speed36 / 48 kn |
| Fuel consumption550 L / h           |
| CrewCaptain and Stewardess          |
| Base portIbiza                      |





## **EXTERIORS**























### LIVING ROOM









# CABINS

























# KITCHEN