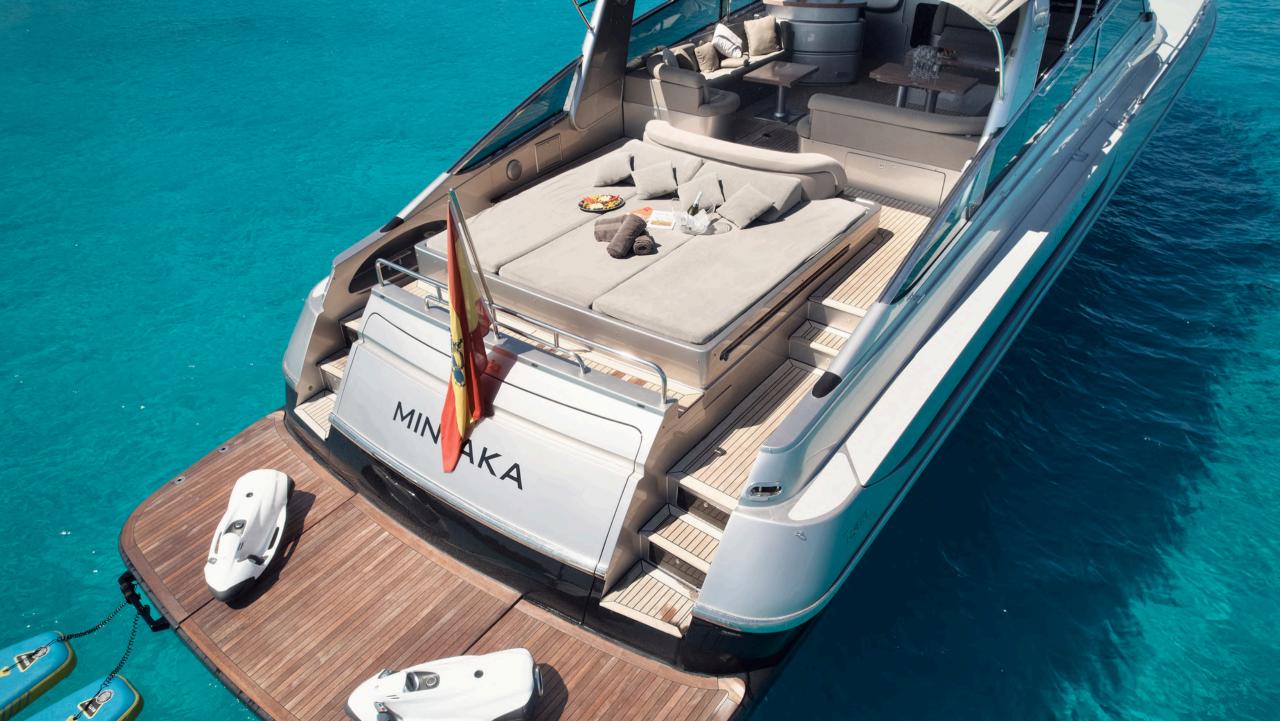

The yacht features an expansive deck ideal for sunbathing and social gatherings, while the elegantly appointed interiors include state-of-the-art lounge areas and dining settings perfect for entertaining. Each space aboard Mintaka is designed to offer supreme comfort and luxury.

## **EXTERIORS**