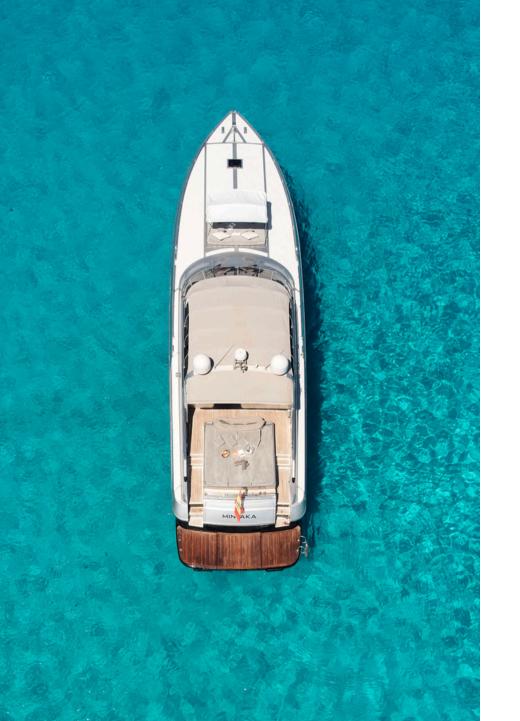

Step aboard Mintaka, a masterfully crafted yacht that epitomizes luxury, speed, and style. Mintaka is an ideal vessel for discerning buyers seeking both performance and comfort. With a cruising speed of 36 knots and a maximum speed of 48 knots, she offers swift and efficient navigation, ensuring that you spend more time enjoying your destinations.

The yacht features an expansive deck ideal for sunbathing and social gatherings, while the elegantly appointed interiors include state-of-the-art lounge areas and dining settings perfect for entertaining. Each space aboard Mintaka is designed to offer supreme comfort and luxury.

From the sleek, modern lines of its exterior to the exquisite craftsmanship displayed within, Mintaka stands out in any marina. Owning this yacht not only means posse