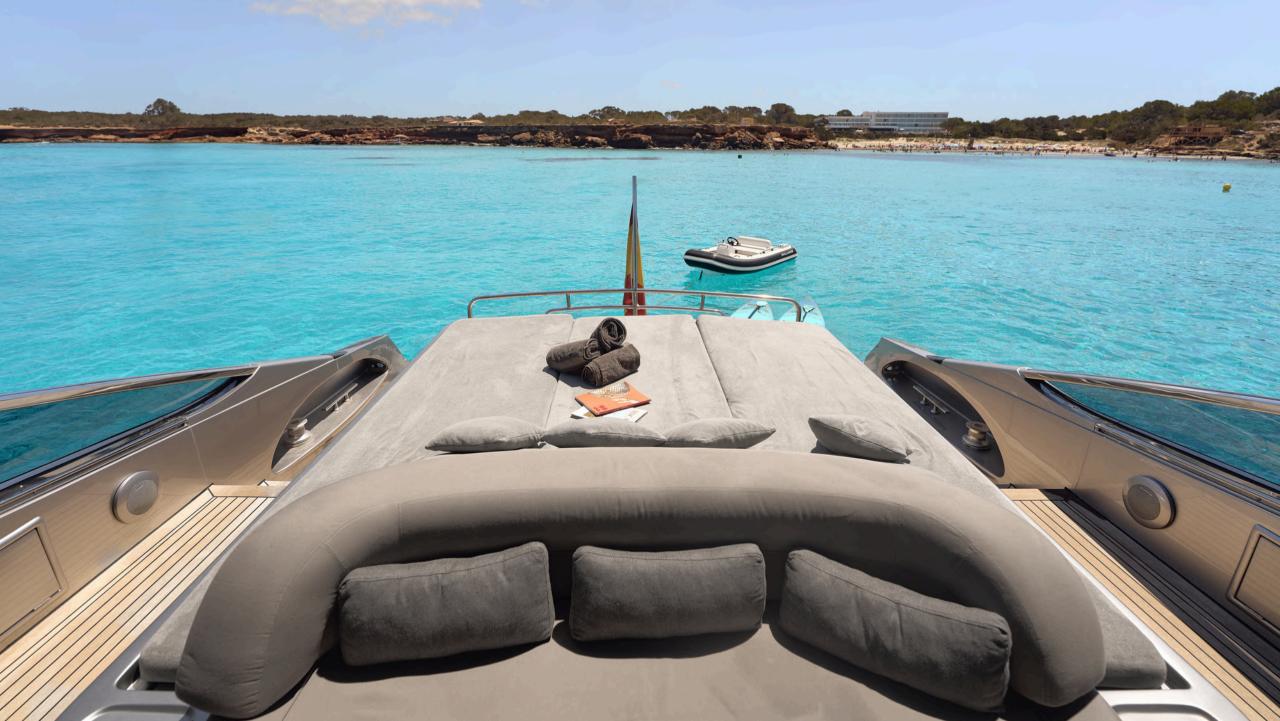

The yacht features an expansive deck ideal for sunbathing and social gatherings, while the elegantly appointed interiors include state-of-the-art lounge areas and dining settings perfect for entertaining. Each space aboard Mintaka is designed to offer supreme comfort and luxury.

## **EXTERIORS**