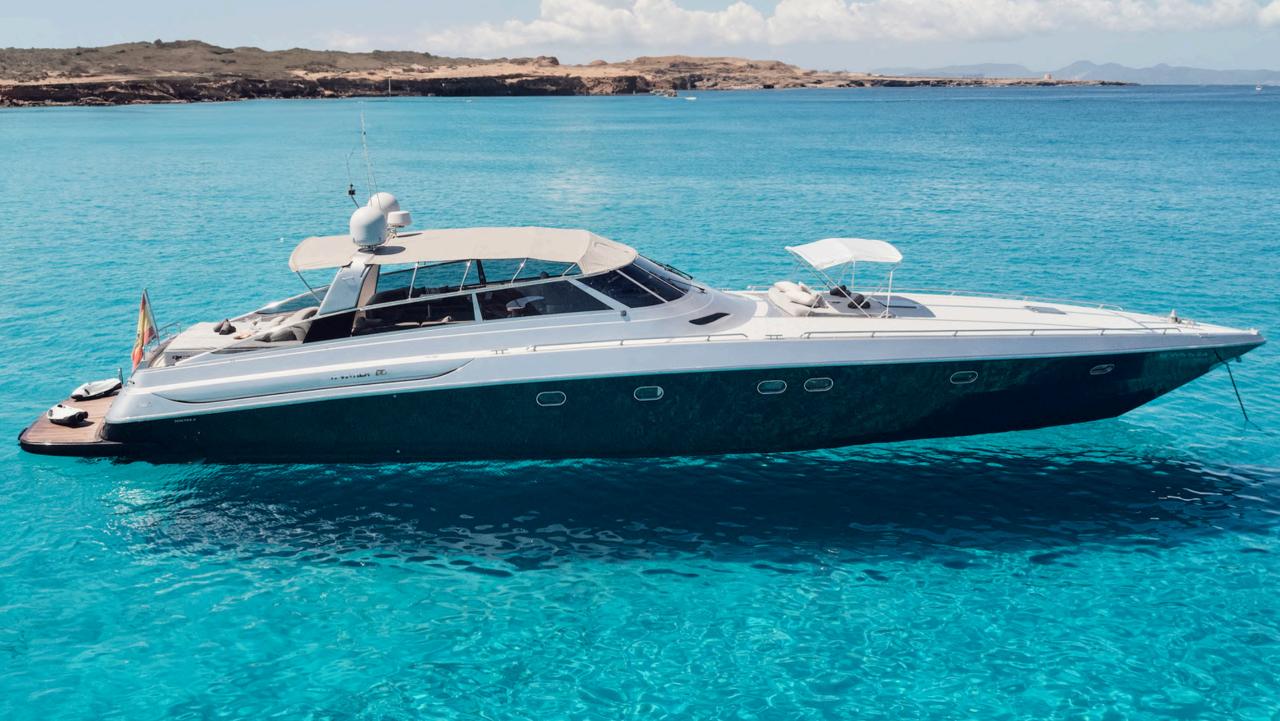

Step aboard Mintaka, a masterfully crafted yacht that epitomizes luxury, speed, and style. Mintaka is an ideal vessel for discerning buyers seeking both performance and comfort. With a cruising speed of 36 knots and a maximum speed of 48 knots, she offers swift and efficient navigation, ensuring that you spend more time enjoying your destinations.

From the sleek, modern lines of its exterior to the exquisite craftsmanship displayed within, Mintaka stands out in any marina. Owning this yacht not only means possessing a high-performance vessel but also enjoying the prestige and pleasure that come with a superbly maintained piece of engineering

## **EXTERIORS**