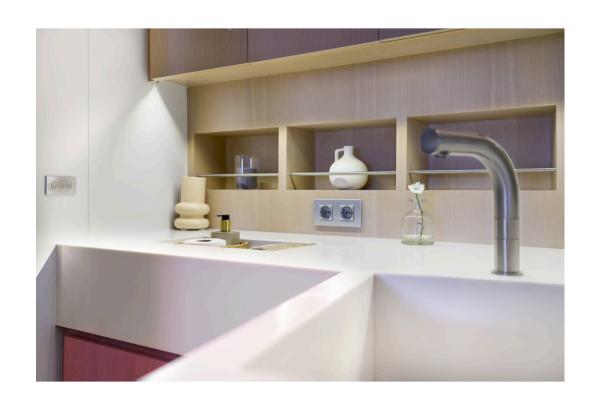

f engineering

Discover the exceptional sailing experience Mintaka provides and make her the newest addition to your lifestyle. This yacht promises to deliver unforgettable moments and unparalleled adventures on the water.

#### DESCRIPTION

#### SPECIFICATION

| Length23.5 m (80 ft)                |
|-------------------------------------|
| Beam5.96 m                          |
| Built2001 / Refit 2024              |
| Guests12 day / 6 night + 2 crew     |
| Cabins/Bathrooms3 / 3 + 1 / 1 crew  |
| Engines2 x MTU16V2000               |
| Cruising speed/Max. speed36 / 48 kn |
| Fuel consumption550 L / h           |
| CrewCaptain and Stewardess          |
| Base portIbiza                      |





## **EXTERIORS**























### LIVING ROOM









# CABINS

























# KITCHEN