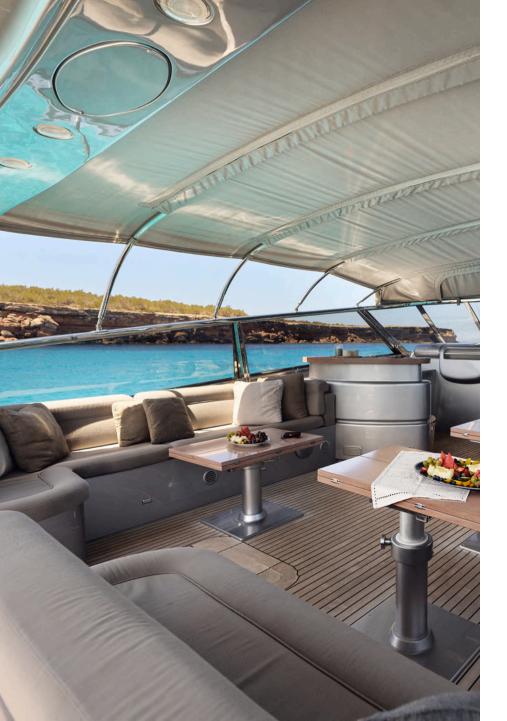

The yacht features an expansive deck ideal for sunbathing and social gatherings, while the elegantly appointed interiors include state-of-the-art lounge areas and dining settings perfect for entertaining. Each space aboard Mintaka is designed to offer supreme comfort and luxury.

### LIVING ROOM