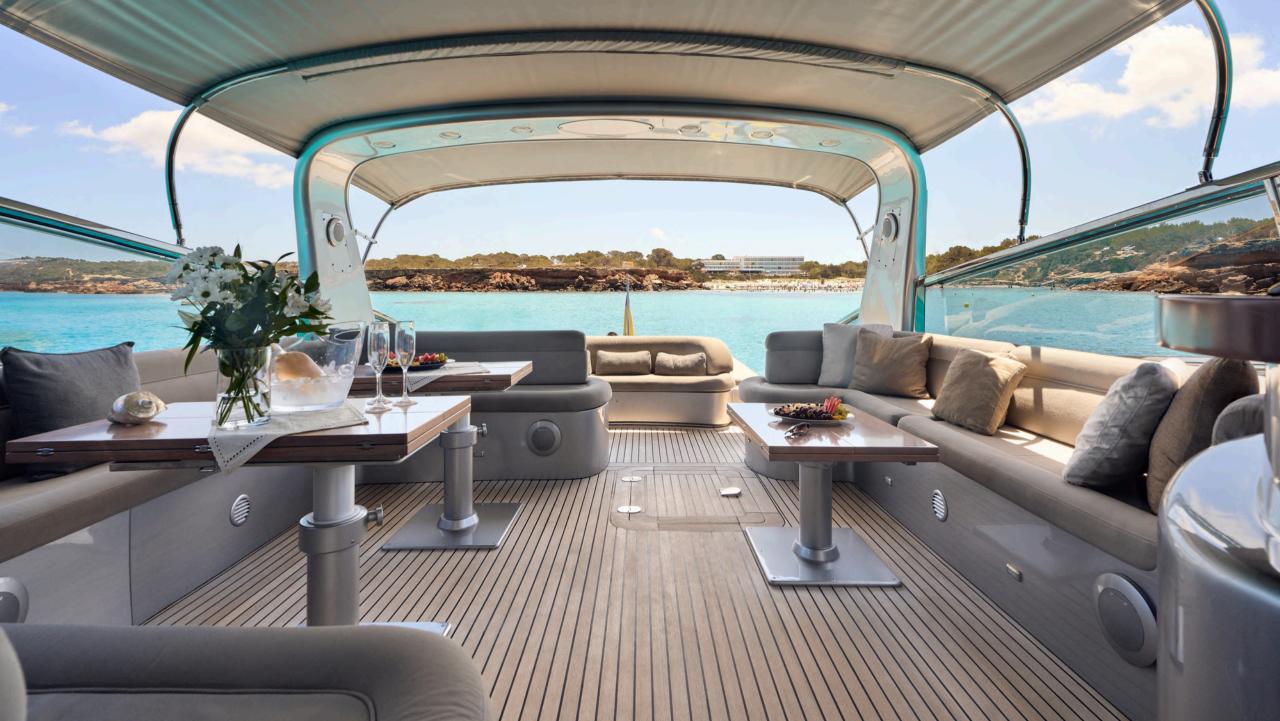

The yacht features an expansive deck ideal for sunbathing and social gatherings, while the elegantly appointed interiors include state-of-the-art lounge areas and dining settings perfect for entertaining. Each space aboard Mintaka is designed to offer supreme comfort and luxury.

From the sleek, modern lines of its exterior to the exquisite craftsmanship displayed within, Mintaka stands out in any marina. Owning this yacht not only means possessing a high-performance vessel but also enjoying the prestige and pleasure that come with a superbly maintained piece of engineering

## **EXTERIORS**